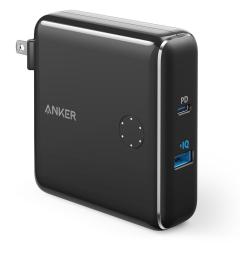

## **ÅNKER**

## PowerCore Fusion Power Delivery

2-in-1

Hybrid portable battery and wall charger

High Charging Speed30W with Power Delivery and 12W PIQ simultaneously in charger mode

**Extra Battery Life** Up to 23 hours extra battery life to cell phone in battery mode

## Portable design

Palm size and foldable plug make it convenient to take away

| Battery<br>Type | Capacity<br>(mAh) | Output<br>Ports    | Output Power                                   | Input                       |
|-----------------|-------------------|--------------------|------------------------------------------------|-----------------------------|
|                 | 5000              | 1 USB-A<br>1 USB-C | Charger Mode: 42W Max<br>Battery Mode: 15W Max | 100-240V, 50-60<br>Hz, 0.5A |