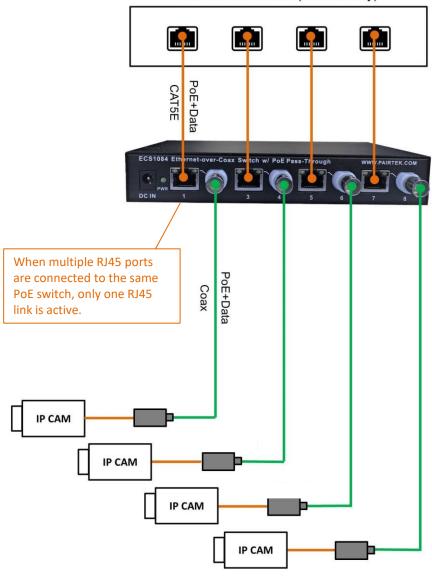

w/ PoE Pass-Through**

model: 20110612



#### **Main Features:**

- 10/100 Ethernet-over-Coax Switch with 4xRJ45 ports and 4xBNC Ports
- PoE pass-through over coax between two adjacent RJ45 and BNC ports
- Compatible with PoE (802.3af) and PoE+ (802.3at)
- Built-in Loop detection and prevention to ensure overall network stability
- Coax transmission distance up to 600 feet (RG59) / 800ft (RG6)

## **Package Contents:**

- One ECS1084 Ethernet-over-Coax Switch unit
- One 12VDC AC/DC power adapter

#### Front Panel and LED Indicators:



- 1: DC input
- 2: Power on LED (green)
- 3: RJ45 Ethernet switch port
- 4: BNC Ethernet switch port
- 5: Link/Activity status LED (amber) for the RJ45 port
- 6: Link/Activity status LED (green) for the adjacent BNC port

### **Typical System Diagram:**