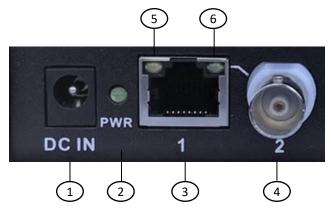

#### Front Panel and LED Indicators:

- 1: DC input
- 2: Power on LED (green)
- 3: RJ45 Ethernet switch port
- 4: BNC Ethernet switch port
- 5: Link/Activity status LED (amber) for the RJ45 port
- 6: Link/Activity status LED (green) for the adjacent BNC port