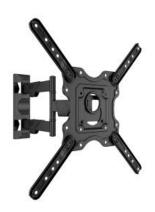

## M VESA Flexarm M Full Motion Single

Article: 7 350 105 210 839

M VESA Flexarm Full Motion Single - Wall mount for LCD / LED panel - screen size: 32" - 55" - VESA: 100x100 to

400x400 - max load: 20 kg - black

## M VESA Flexarm Full Motion Single

For screen size: 32-55"

Tilt:  $-5^{\circ} \sim +8^{\circ}$ 

Turn: Up to -4° ~ +4°, screen size dependant

**VESA standard:** 100x100 200x100 200x200 300x300 300x200 400x200

400x400

**Article No:** 7 350 105 210 839

**Size in mm:** 595\*294\*50-400 (W\*H\*D)

**Distance to wall:** 50mm, Extends from 50mm to 400mm

Weight: 3.1 kg
Colour: Black
Max load: 20 kg
Warranty: 5 years

Please note: Multibrackets products and specifications are in constant change.