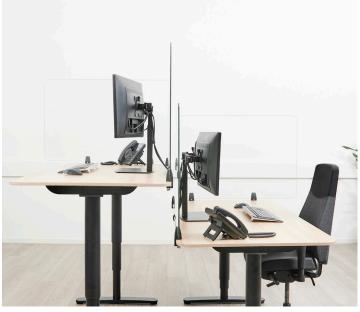

With the NS-GLSPROTECT, the workplace can be shielded from the front and side in a durable and stylish way, to create extra safety and distance from others. The series consists of 4 models with different sizes; the NS-GLSPROTECT100, NS-GLSPROTECT120, NS-GLSPROTECT140 and NS-GLSPROTECT160, for 1 m, 1,2 m, 1,4 m and 1,6 m desks, respectively. All models are 65 cm high and 6 mm thick and made of laminated and tempered glass. The tempered glass adds an extra safety aspect to the screens; the transparent film between the two layers of glass increases the resistance and ensures that the glass stays in place and does not shatter, in the extreme case that the glass of the screen should break. The NS-GLSPROTECT models can be easily attached to the desk with two clamps and therefore move with the height-adjustable desk. The models can be used as desired for both the front and the sides of the desk, to create optimal safety. When mounted to the side of an average desk, the screen protrudes beyond the desk, automatically creating a barrier between the user and any person at the desk next to it. The NS-GLSPROTECT products are 100% recyclable, very user-friendly, easy to install and easy to clean.

#### NS-GLSPROTECT100

2-meter society.

The NS-GLSPROTECT100 is 1 m wide x 65 cm high and suitable for desks with a maximum thickness of 25 mm\*. The screen is made of 6 mm laminated and tempered glass and has rounded corners and edges for extra safety. The screen can be easily installed onto the desk with 2 clamps and offers a durable and stylish solution for the new way of working. The screen comes with both white and black clamps as standard. The clamps guarantee a solid and secure installation onto the desk and move smoothly with the sit-stand workstation when it is adjusted in height.