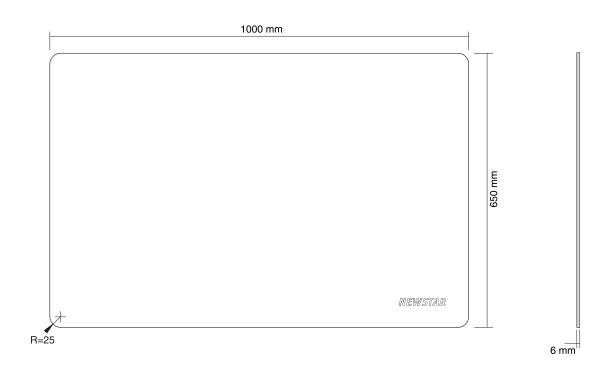

#### NS-GLSPROTECT100

2-meter society.

The NS-GLSPROTECT100 is 1 m wide x 65 cm high and suitable for desks with a maximum thickness of 25 mm\*. The screen is made of 6 mm laminated and tempered glass and has rounded corners and edges for extra safety. The screen can be easily installed onto the desk with 2 clamps and offers a durable and stylish solution for the new way of working. The screen comes with both white and black clamps as standard. The clamps guarantee a solid and secure installation onto the desk and move smoothly with the sit-stand workstation when it is adjusted in height.

\_\_\_\_\_ 650 mm

1000 mm

8717371448356