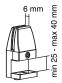

### \*Optional:

For desks with a table top thicker than 25 mm, the NS-CLMP40BLACK and -WHITE clamps are available. With these clamps, the NS-GLSPROTECT100 can be mounted on desks with a work surface of 25-40 mm thick.

## Optional:

Clamp set 25 - 40 mm NS-CLMP40BLACK (2x) NS-CLMP40WHITE (2x)