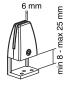

1000 mm



8717371448356



### \*Optional:

For desks with a table top thicker than 25 mm, the NS-CLMP40BLACK and -WHITE clamps are available. With these clamps, the NS-GLSPROTECT100 can be mounted on desks with a work surface of 25-40 mm thick.



NewStar Computer Products Europa B.V.

Wateringweg 62B 2031 EJ Haarlem The Netherlands

Phone : +31(0)23-5478888 Email : info@newstar.eu

Sales email : sales@newstar.eu Website : www.newstar.eu

NewStar cannot be held liable for any inaccuracies and copyrights. No part of this publication may be reproduced and/or published by print, photocopy, microfilm or in any other way, without prior written permission of NewStar.



# NS-GLSPROTECT100 NEWSTAR TRANSPARENT SCREEN



## Included:

Clamp set 8 - 25 mm NS-CLMP25BLACK (2x) NS-CLMP25WHITE (2x)



## Optional:

Clamp set 25 - 40 mm NS-CLMP40BLACK (2x) NS-CLMP40WHITE (2x)