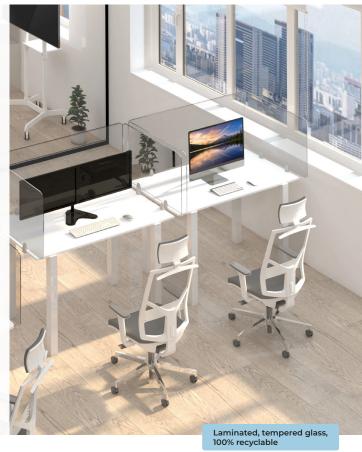

With the NS-GLSPROTECT, the workplace can be shielded from the front and side in a durable and stylish way, to create extra safety and distance from others. The series consists of 4 models with different sizes; the NS-GLSPROTECT100, NS-GLSPROTECT120, NS-GLSPROTECT140 and NS-GLSPROTECT160, for 1 m, 1,2 m, 1,4 m and 1,6 m desks, respectively. All models are 65 cm high and 6 mm thick and made of laminated and tempered glass. The tempered glass adds an extra safety aspect to the screens; the transparent film between the two layers of glass increases the resistance and ensures that the glass stays in place and does not shatter, in the extreme case that the glass of the screen should break. The NS-GLSPROTECT models can be easily attached to the desk with two clamps and therefore move with the height-adjustable desk. The models can be used as desired for both the front and the sides of the desk, to create optimal safety. When mounted to the side of an average desk, the screen protrudes beyond the desk, automatically creating a barrier between the user and any person at the desk next to it. The NS-GLSPROTECT products are 100% recyclable, very user-friendly, easy to install and easy to clean.

#### NS-GLSPROTECT100

2-meter society.

The NS-GLSPROTECT100 is 1 m wide x 65 cm high and suitable for desks with a maximum thickness of 25 mm\*. The screen is made of 6 mm laminated and tempered glass and has rounded corners and edges for extra safety. The screen can be easily installed onto the desk with 2 clamps and offers a durable and stylish solution for the new way of working. The screen comes with both white and black clamps as standard. The clamps guarantee a solid and secure installation onto the desk and move smoothly with the sit-stand workstation when it is adjusted in height.