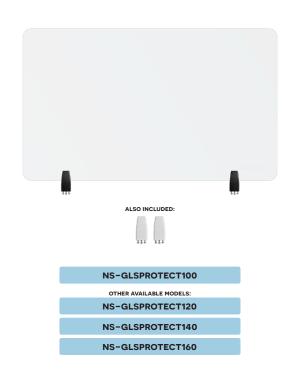

## NS-GLSPROTECT100 TRANSPARENT SAFETY SCREEN FOR EXTRA PROTECTION AT WORK

NewStar expands the recently introduced NS-PROTECT line with a new series; the NS-GLSPROTECT. Like the NS-PLXPROTECT products, the models in this high-end series offer a smart solution for a safer workplace in the new 1.5/

With the NS-GLSPROTECT, the workplace can be shielded from the front and side in a durable and stylish way, to create extra safety and distance from others. The series consists of 4 models with different sizes; the NS-GLSPROTECT100, NS-GLSPROTECT120, NS-GLSPROTECT140 and NS-GLSPROTECT160, for 1 m, 1,2 m, 1,4 m and 1,6 m desks, respectively. All models are 65 cm high and 6 mm thick and made of laminated and tempered glass. The tempered glass adds an extra safety aspect to the screens; the transparent film between the two layers of glass increases the resistance and ensures that the glass stays in place and does not shatter, in the extreme case that the glass of the screen should break. The NS-GLSPROTECT models can be easily attached to the desk with two clamps and therefore move with the height-adjustable desk. The models can be used as desired for both the front and the sides of the desk, to create optimal safety. When mounted to the side of an average desk, the screen protrudes beyond the desk, automatically creating a barrier between the user and any person at the desk next to it. The NS-GLSPROTECT products are 100% recyclable, very user-friendly, easy to install and easy to clean.

#### NS-GLSPROTECT100

2-meter society.

The NS-GLSPROTECT100 is 1 m wide x 65 cm high and suitable for desks with a maximum thickness of 25 mm\*. The screen is made of 6 mm laminated and tempered glass and has rounded corners and edges for extra safety. The screen can be easily installed onto the desk with 2 clamps and offers a durable and stylish solution for the new way of working. The screen comes with both white and black clamps as standard. The clamps guarantee a solid and secure installation onto the desk and move smoothly with the sit-stand workstation when it is adjusted in height.