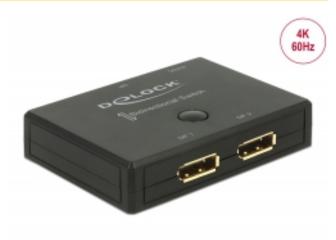

# Delock DisplayPort 2 - 1 Switch bidirectional 4K 60 Hz

### Description

This DisplayPort switch by Delock is a manual bidirectional switch for connecting different devices with DisplayPort port. This switch offers two different applications.

Up to 2 devices can be connected to a monitor, TV or projector. At the push of a button, the device that is displayed on the screen can be selected.

#### Specification

 Connectors: Function 1 Input: 2 x DisplayPort 20 pin female 1 x 5 V DC jack 1.35 x 3.5 mm Output: 1 x DisplayPort 20 pin female Function 2

Input:

- 1 x DisplayPort 20 pin female
- 1 x 5 V DC jack 1.35 x 3.5 mm
- Output: 2 x DisplayPort 20 pin female
- DisplayPort port selection by button
- Resolution up to 3840 x 2160 @ 60 Hz (depending on the system and the connected hardware)
- Plastic housing
- Colour: black
- Dimensions (LxWxH): ca. 82 x 62 x 17 mm