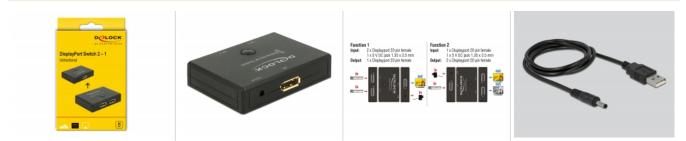

### Description

This DisplayPort switch by Delock is a manual bidirectional switch for connecting different devices with DisplayPort port. This switch offers two different applications.

Up to 2 devices can be connected to a monitor, TV or projector. At the push of a button, the device that is displayed on the screen can be selected.

2.

A DisplayPort device can be connected to up to 2 screens. The screen on which the signal is displayed can be selected at the touch of a button. Simultaneous output to multiple screens is not possible.

#### Specification

 Connectors: Function 1 Input: 2 x DisplayPort 20 pin female 1 x 5 V DC jack 1.35 x 3.5 mm Output: 1 x DisplayPort 20 pin female Function 2

Input:

- 1 x DisplayPort 20 pin female
- 1 x 5 V DC jack 1.35 x 3.5 mm
- Output: 2 x DisplayPort 20 pin female
- DisplayPort port selection by button
- Resolution up to 3840 x 2160 @ 60 Hz (depending on the system and the connected hardware)
- Plastic housing
- Colour: black
- Dimensions (LxWxH): ca. 82 x 62 x 17 mm

#### Package content

- Switch bidirectional
- USB power cable, length: ca. 1 m
- User manual

ltem no. 18750

EAN: 4043619187508

Country of origin: China

Package: Retail Box