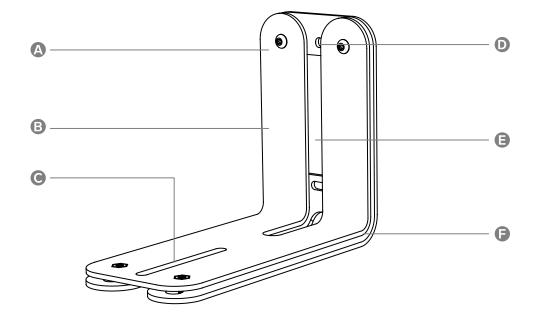

#### **Features**

- Heavy steel construction
- **3** Fingerprint-resistant powedercoat finish
- Universal mounting slot 0
- **D** Trims and obscures holes in the drywall
- **(3**) Mounts directly to drywall or to a gangbox
- Dual-layer design for maximum rigidity