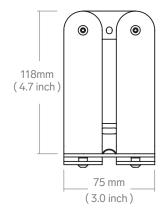

#### **Dimensions**

### Universal Wall Mount for Pan Tilt Zoom Cameras

**Specifications** Price \$99 H599 SKU Height 5.1 inches

Width 3.0 inches 6.7 inches Depth Weight 2.5 lbs Warranty 2 years

Colors Name SKU Black Grey H599-BG