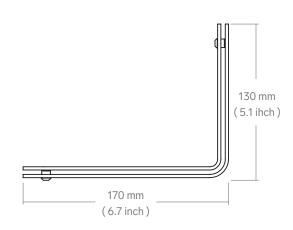

#### **Dimensions**

### Universal Wall Mount for Pan Tilt Zoom Cameras

**Specifications** Price \$99 H599 SKU Height 5.1 inches

Width 3.0 inches 6.7 inches Depth Weight 2.5 lbs Warranty 2 years

Colors Name SKU Black Grey H599-BG