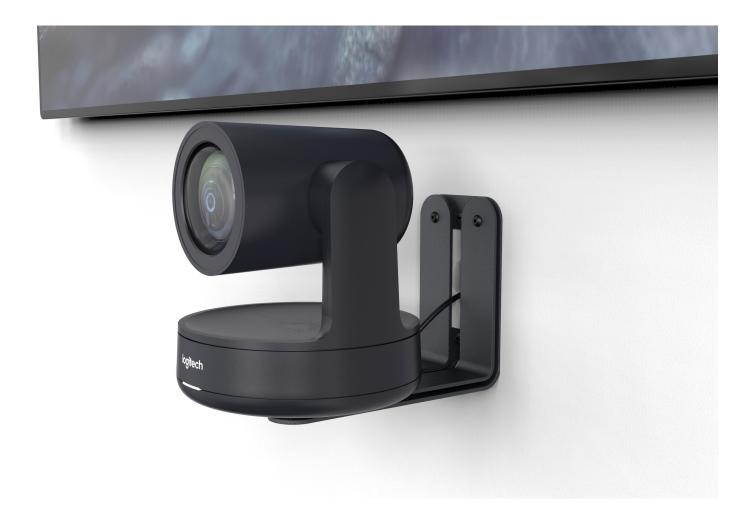

# PTZ CAMERA MOUNT

Universal Wall Mount for Pan Tilt Zoom Cameras

Professionally wall-mount PTZ cameras with superior aesthetics, durability, and ease.

### Universal Wall Mount for Pan Tilt Zoom Cameras

#### **Features**

- Heavy steel construction
- **3** Fingerprint-resistant powedercoat finish
- Universal mounting slot 0
- **D** Trims and obscures holes in the drywall
- **(3**) Mounts directly to drywall or to a gangbox
- Dual-layer design for maximum rigidity