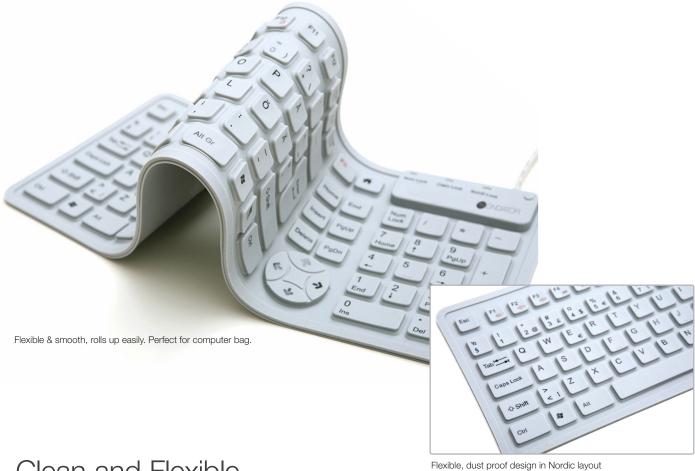

### Clean and Flexible

Flexfold is the "ultimate" keyboard, appropriate for most work environments. Equally useful in the home, as in dirty industrial environments. Simple to keep clean and clear of dust, dirt, coffee etc.

Flexfold is the first choice for hospitals and laboratories, and of course tougher environments within the manufacturing industry. Flexfold is made of premium silicone, which allows it to roll-up easily, for the computer bag. The keyboard also has soft, pleasant touch keys, and quick click reply.

Lays firmly on desk, with an extremely flat design, which makes a comfortable and ergonomic working position possible. Wrists rest comfortably on desktop, relaxed.

Water resistant keyboard... use a mouse with the same characteristics. Ahaa ResiMouse part no 440-4M5W.