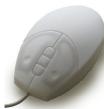

Lays firmly on desk, with an extremely flat design, which makes a comfortable and ergonomic working position possible. Wrists rest comfortably on desktop, relaxed.

Water resistant keyboard... use a mouse with the same characteristics. Ahaa ResiMouse part no 440-4M5W.