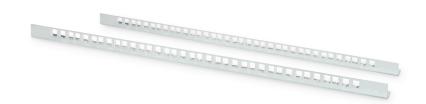

## 482.6 mm (19") profile rails, 12U, wall mounting Dynamic Basic, set = 2 pcs. (left a. right)

The 482.6 mm (19") DIGITUS profile rails serve as an addition to or a replacement for mounting in wall cabinets. They are made from sheet steel of up to 1.5 mm in strength with an 8-12  $\mu$  zinc plating and enable high load capacities as a result. The rails are marked with a screen print to indicate the numbering of the height unit.