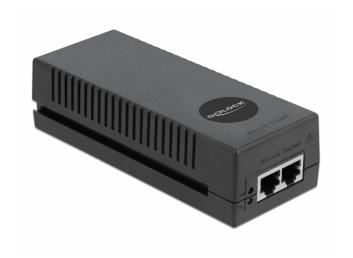

# Description

This **Power over Ethernet** injector by Delock can supply power via a network cable to a PoE-enabled device, such as an IP camera or a PoE splitter. The injector is connected between the network switch and the PoE device (PD) and provides the device with up to **30 watts** of power and 10 Gbps Ethernet. The compact size and integrated wall mounting enable space-saving installation.

# **Specification**

- Connectors:
- 1 x RJ45 jack
- 1 x RJ45 jack PoE
- 1 x IEC C14 connector
- Input: AC 100 ~ 240 V / 50 ~ 60 Hz / 0.6 A
- Output: DC 52 V / 0.58 A (30 W)
- Data transfer rate:

Ethernet up to 10 Mbps

Fast Ethernet up to 100 Mbps

Gigabit Ethernet up to 1 Gbps

NBASE-T with up to 2.5 Gbps and 5 Gbps

10 Gigabit Ethernet up to 10 Gbps

- LED indicator for power and PoE
- Supports IEEE 802.3af PoE
- Supports IEEE 802.3at PoE+
- Phantom power (Mode A, pairs 1/2 and 3/6)
- · Overload protection
- Short circuit protection
- Wall mounting integrated in the housing
- Stackable
- Dimensions (LxWxH): ca. 145 x 61 x 39 mm