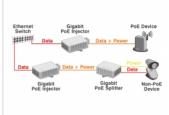

# Description

This **Power over Ethernet** injector by Delock can supply power via a network cable to a PoE-enabled device, such as an IP camera or a PoE splitter. The injector is connected between the network switch and the PoE device (PD) and provides the device with up to **30 watts** of power and 10 Gbps Ethernet. The compact size and integrated wall mounting enable space-saving installation.