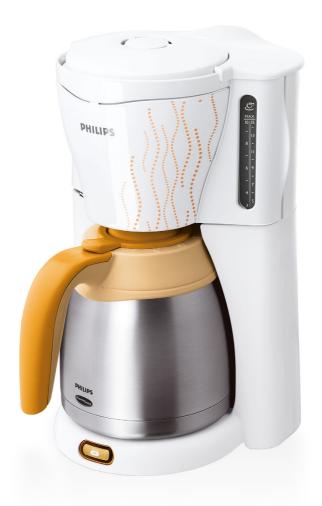

#### Philips Viva Collection Coffee maker

- With thermal jug
- White & Orange

HD7544/55

### Elegant insulated jug for fresh coffee

This Philips coffeemaker is ideal for people seeking excellent quality, in aroma as well as in design. The stainless steel double-wall thermal jug keeps your coffee fresh and hot for longer.

#### Easy to experience

- 1.000 Watt
- Drip stop to pour a cup of coffee whenever you like
- · Direct automatic shut-off for energy saving and safety
- Water level indication for easy filling
- · Swing filter holder for easy filling of coffee
- Cable storage for easy placement in your kitchen

#### **Compact design**

• 1,2 Liter capacity for 2 - 15 cups

#### Great taste and aroma

· Double wall stainless steel thermal jug to keep temperature