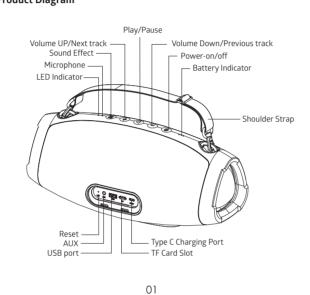

# **Product Diagram**

### Power On / off

Long press the ON/OFF button for 2-3 seconds to power on or off (LEDindicator flashes blue or off)

03

- 1. When you turn on the speaker. the speaker will automatically enterpairing mode and the LED indicator will start to flash blue rapidly
- 2. Active the pairing function on your phone or other compatible deviceand select
- 3. If a code or pin is required for pairing. please enter "0000". When successfully paired, the LED indicator will stay blue.

- To reset the speaker (to clear the pairing list or any program errors), use a straightened paper clip or a toothpick to carefully short-press thereset hole
- The speaker will automatically shut down after 10 minutes in pairingmode if no devices are paired
- If your paired device is switched off or manually disconnected, thespeaker will
- enter pairing mode and automatically shut down after 10 minutes. • If the speaker or connected device exceeds the operating range, thespeaker will disconnect. The connection to the last successfully.
- connected device will be re-established once you re-enter wirelessrange within 10 minutes. To connect to other devices, please repeat theprevious "Pairing" steps.

### TF Card Function

1.Insert a TF card into the TF card slot on S-W410B. 2.Green LED confirms that the speaker has enter TF card mode.

04

- The speaker will disconnect from your phone or other paired devicewhen an audio cable is plugged into the audio input jack
- When playing audio using the audio input jack, press the volume +/ -to adjust the volume and short-press play/pause to pause or resume. Next / previous track control on the speaker is disabled in audio inputmode
- For some computers, you may need to access the audio control panelto manually set the speaker as the default audio device

# Adjust Sound Effect

Short press the Equalizer button" ↑↓↑ " to switch between indoor oroutdoor mode

### **Controls & LED Indicators**

| Functions                 | Instructions                                                   |
|---------------------------|----------------------------------------------------------------|
| Adjust Volume             | Short press volume button +/-                                  |
| Pause / Resume            | Short press play/pause button                                  |
| Next / Previous track     | Long press + / - to Next / Previous track                      |
| Cancel pairing            | When connected, press volume button<br>+and - at the same time |
| Answer / End a call       | Short press the play/pause butoon once                         |
| Reject an incoming call   | Long press the play/pause butoon for 2 seconds                 |
| Redial last-called number | Long press the play/pause butoon                               |