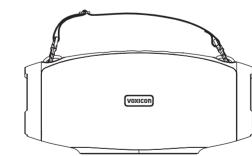

p objects.
- Do NOTmake unauthorized alterations to this product.

Cannot power on Charge the speaker and make sure it has enough battery. Cannot connect with the

### Please check the follows:

- The Bluetooth device supports A2DP profile.The speaker is within 10m from the
- The speaker is in pairing mode, the LED indicator blinkingblue.

- Make sure the music volume is at audible level on bothyour device and speaker. • Make sure your device is successfully paired with thespeaker, the LED indicator turn solid blue

Move the device closer to this speaker or remove anyobstacle between them.

Declares that the design and manufacturing of this product complies with the

- Directives for CE-Marking as stated below:
- 2014/35/EU (LVD) 2014/30/EU(EM)
- EU/2015/863/(RoHS)
- 2014/53/EU (RED)







07

05