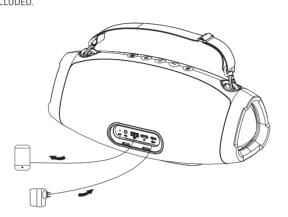

### Playing Audio via Audio Input Connection

1.Connect the S-W410B to your PC, laptop, or other device with audiooutput port using the included 3.5mm audio cable.

2.Long press the on/off button for 2-3 seconds to turn on, and the LEDindicator will light up solid green.

# Charging Phone / lablet

1.Connect your phone / tablet to the type-c port of the S-W410B speaker 2.Turn on the speaker, your device will be charged automatically 3.Turn off the speaker to discharge your device