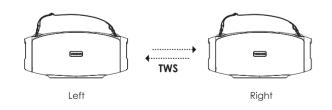

# Tws Pairing

1. Turn on both of your S-W410B speaker simultaneously, you will see blue LED indicator flashes rapidly on the two devices

2. select one speaker as the leading speaker, double press the ON /OFF button to  $\,$ start pairing.

3.After successfully paired, the blue LED indicator of the leadingspeaker flashes slowly and the secondary speaker LED keeps brightblue 4. Turn on your phone's Bluetooth, search"S-W410B" andconnect. The blue LED

indicator of the leading speaker keepsbright. The two speakers will play music simultaneously whencomplete pairing

5. To disconnect TWS pairing, press the volume button "+" and "-" atthe same time, you will see blue LED flashes rapidly on the second-ary speaker, that means Tws unpaired successfully