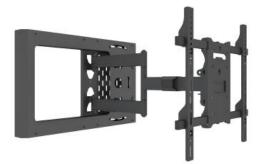

## **M Hospitality Flexarm with STB Enclosure Black**

Article: 7 350 105 210 198

M Hospitality Flexarm with STB Enclosure Black - Wall mount for LCD / LED panel - screen size: 37" - 70" -VESA: 100x100 - 400x400mm - max load: 45kg - black

## M Hospitality Flexarm with STB Enclosure Black

| Article No:       | 7 350 105 210 198                  |
|-------------------|------------------------------------|
| For screen size:  | 37" - 70"                          |
| VESA standard:    | 100x100 200x200 300x300 400x400 mm |
| Tilt:             | -5° ~ +10°                         |
| Swivel:           | 180°                               |
| Rotate:           | +5° ~ -5°                          |
| Distance to wall: | 100 -673 mm                        |
| Max load:         | 45 kg                              |
| Net weight:       | 13.6kg                             |
| Size in mm:       | 736x455x111 mm (W*H*D)             |
| Colour:           | Black                              |
| Warranty:         | 5 years                            |
|                   |                                    |