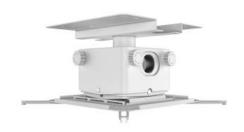

## M Projector Mount Pro HD 40kg White

Article: 7 350 105 210 594

M Projector Mount Pro HD 40kg White - Ceiling mount for

projector - white

Product category: PROJECTOR MOUNTS

## M Projector Mount Pro HD 40kg Whit

**Article No:** 7 350 105 210 594

**Height:** 620-800mm / slope 650-830mm

Distance from the ceiling minimum: 620 mm
Distance from the slope ceiling minimum: 650mm
Weight: 2 kg
Colour: White
Max load ceiling: 40 kg

Tilt: front /back +/-20; left/right+/-20°

Rotate: 360° Warranty: 5 years

Please note: Multibrackets products and specifications are in constant change.

View the latest specifications, drawings and images for this product on www.multibrackets.com/0594