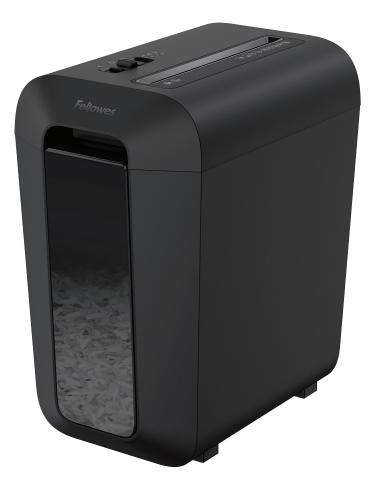

## POWERSHRED® LX65

## Personal Shredder

Protective halo automatically monitors and prevents shredding when hands or paws touch the paper entry

## **Specifications**

| Model No.      | LX65                                                              |
|----------------|-------------------------------------------------------------------|
| Mfr. No.       | 4400301                                                           |
| Sheet Capacity | 10 Sheets                                                         |
| Cut Type       | Cross-Cut                                                         |
| Security Level | P-4                                                               |
| Cut Size       | <sup>5</sup> / <sub>32</sub> * × 1 <sup>9</sup> / <sub>16</sub> * |
| Usage          | Personal                                                          |
| Run Time (min) | 6 on/ 20 Off                                                      |
| Bin Capacity   | 6 Gallons                                                         |
| Bin Type       | Lift-Off Head                                                     |
| Throat Width   | 9,                                                                |
| Dimensions     | 16 ¼16" H x 9 ¾16" W x 14 5%" D                                   |
| Also Shreds    |                                                                   |
| Warranty       | 1-year product and 5-year cutter                                  |