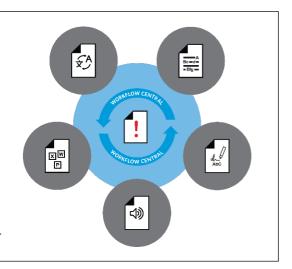

#### DO MORE WITH XEROX® WORKFLOW CENTRAL

Small and mighty, there's little the Xerox® B225/B235 Multifunction Printers can't do. Print, scan, copy and  $fax^*$  – of course.

But how about being able to:

- convert your documents into other languages,
- change handwritten messages into shareable text documents,
- create audio files of your reports to listen to in the car,
- automatically redact content for confidentiality, or
- convert scans into Microsoft Office applications.

Find out what your new assistant could do at  $\underline{www.xerox.co.uk/en-gb/office/software-solutions/xerox-workflow-central-platform.}$ 

\*B235 only