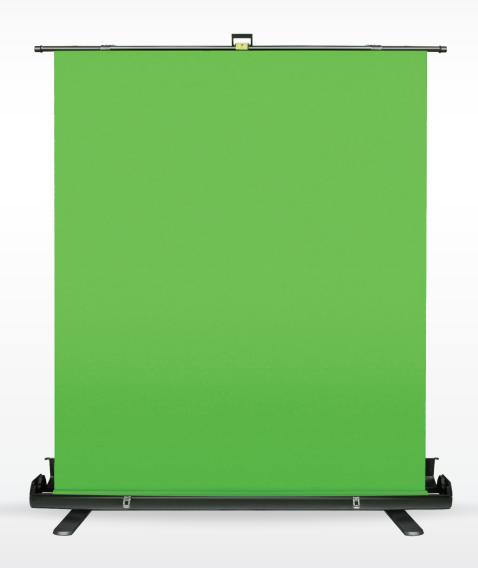

## **Details**

Collapsible Green Chroma-Key ......1pc
Background

Ideal for even the tightest of workspaces, Green Screen assures a wrinkle-resistant, chroma-green surface. All you need to do is turn on some lights, take a seat, & work your creative magic. Works well no matter what it is you do, from twitch streamers to photography and everything in between. Green Screen sets the stage for truly immersive broadcasting in a matter of seconds.