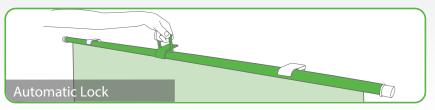

# Instruction

1- Open the Legs 90° to secure the Background stability.

2- Open the security locks.

3- Lift the lever handle to pull up the Background.

4- Completely pull upwards & let the pneumatic X-frame automatically lock the screen in place.