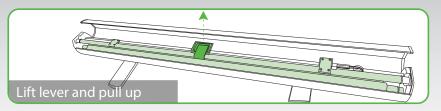

# Instruction

1- Open the Legs 90° to secure the Background stability.

2- Open the security locks.

3- Lift the lever handle to pull up the Background.

4- Completely pull upwards & let the pneumatic X-frame automatically lock the screen in place.