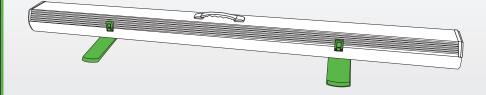

# Collapsible Green Chroma-Key Background

## **Details**

Collapsible Green Chroma-Key ......1pc
Background

Ideal for even the tightest of workspaces, Green Screen assures a wrinkle-resistant, chroma-green surface. All you need to do is turn on some lights, take a seat, & work your creative magic. Works well no matter what it is you do, from twitch streamers to photography and everything in between. Green Screen sets the stage for truly immersive broadcasting in a matter of seconds.

#### Dimensions:

- -1480 x 1800 mm / 58.27 x 70.87 in (screen)
- -1645 x 105 x 115 mm / 64.76 x 4.13 x 4.53 in (retracted)