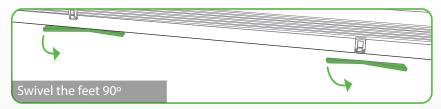

# Instruction

1- Open the Legs 90° to secure the Background stability.

2- Open the security locks.

3- Lift the lever handle to pull up the Background.

4- Completely pull upwards & let the pneumatic X-frame automatically lock the screen in place.