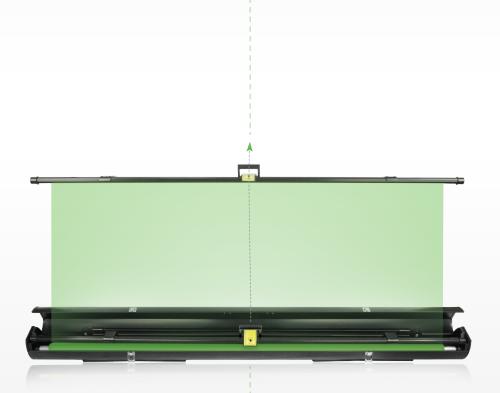

#### Dimensions:

- -1480 x 1800 mm / 58.27 x 70.87 in (screen)
- -1645 x 105 x 115 mm / 64.76 x 4.13 x 4.53 in (retracted)