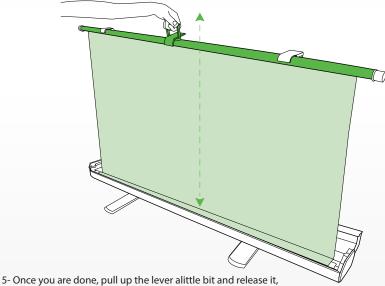

5- Once you are done, pull up the lever alittle bit and release it, And pack it up just as quickly as you set up.