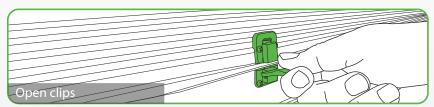

# Instruction

1- Open the Legs 90° to secure the Background stability.

2- Open the security locks.

3- Lift the lever handle to pull up the Background.

4- Completely pull upwards & let the pneumatic X-frame automatically lock the screen in place.