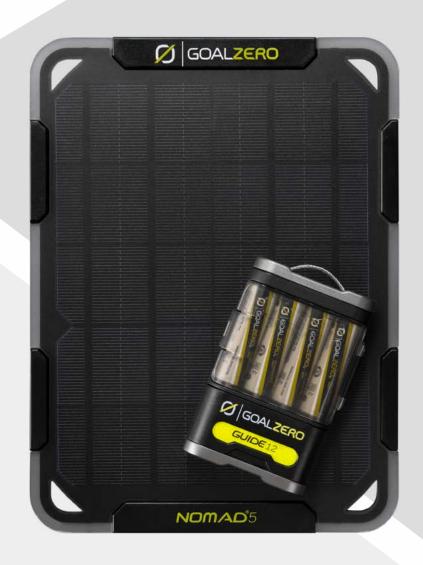

## **GOAL ZERO** GUIDE<sup>®</sup> 12 KIT

A lightweight solution for on-the-go power from the sun, the Nomad 5 features 5-watts of monocrystalline in a rugged enclosure with an easy-to-use kickstand and USB output. Nomad 5 connects to the new Guide 12 Plus to charge AAs from the sun. The rechargeable battery pack can also be used to power your phone, wearables, GPS, or boost your tablet in a pinch.

## **NEW FEATURES**

Guide 12 features an increased battery size and USB-C input/ USB-A output ports.

Nomad 5 includes a **built-in** kickstand that clicks into place at multiple angles to position the panel for optimal solar collection.

## GUIDE® 12 + NOMAD® 5 KIT

INPUTS: USB-C Port 5V, up to 2A (10W max)

OUTPUTS: Batteries: 4x AA or AAA NiMH cells

USB-A Port; 5V, up to 2.4A (12W max)

GENERAI -Weight: 0.4 lbs

BATTERY: 12Wh (4.8V, 2500mAh)

Dimensions:  $2.5 \times 4 \times 0.75$  in

GENERAL: Weight: 12.7 oz

Dimensions: 9.5 x 7 x 0.8 in

SOLAR: Capacity: 6V, 5W Cell Type: Monocrystalline

OUTPUTS: USB Port: 5V, up to 1A (5W max)