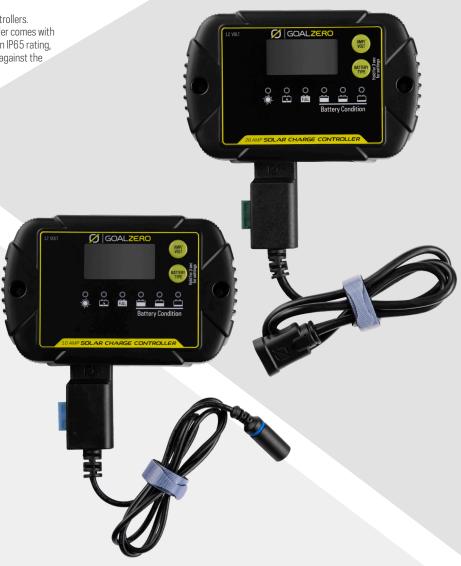

## **GOAL ZERO 10A/20A CHARGE CONTROLLERS**

Monitor and regulate solar input for 12V batteries with our 10A/20A Charge Controllers. Designed to integrate seamlessly with Goal Zero solar panels, the charge controller comes with a pre-installed solar connector and an easy-to-read LED screen. Equipped with an IP65 rating, the charge controller is weather resistant and dustproof, allowing for protection against the elements when powering off-grid adventures or outdoor equipment.

## **NEW FEATURES**

Equipped with an IP65 rating giving full protection against dust and debris, and resistant to water and snow

Easy to read LCD screen lets you monitor your charging condition, select battery type, and more

Supports the following battery types: LifePo4, LTO, Gel, AGM, Conventional Lead-Acid (WET), and Calcium Batteries

GOAL ZERO

SKU: #96100

## **10A CHARGE CONTROLLER**

| INPUTS:     | 8mm female port 15 – 22V, up to 10A                                                                                                |
|-------------|------------------------------------------------------------------------------------------------------------------------------------|
| OUTPUTS:    | M5 Terminals                                                                                                                       |
| DURABILITY: | IP65                                                                                                                               |
| GENERAL:    | Weight: 9.7 oz (272 g)<br>Dimensions: 6.1 x 3.9 x 1.02 in (15.5 x 9.9 x 2.6 cm)<br>Operating Temperature -13 to 122° ( -25 to 50°) |
|             |                                                                                                                                    |

BATTERY COMPATILITY: LifePo4. LTO. Gel. AGM. Conventional Lead-Acid (WET). Calcium

GOAL ZERO

**20A CHARGE CONTROLLER** 

| INPUTS:     | High Power Port 15 – 22V, up to 20A                                                                                                |
|-------------|------------------------------------------------------------------------------------------------------------------------------------|
| OUTPUTS:    | M5 Terminals                                                                                                                       |
| DURABILITY: | IP65                                                                                                                               |
| GENERAL:    | Weight: 9.7 oz (272 g)<br>Dimensions: 6.1 x 3.9 x 1.02 in (15.5 x 9.9 x 2.6 cm)<br>Operating Temperature -13 to 122° ( -25 to 50°) |