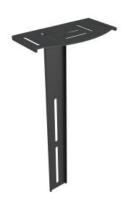

## **M Pro Series - Camera Shelf**

Article: 7 350 073 736 638

M Pro Series - Camera Shelf - Camera Shelf , Part for

Pro Series, steel, mounts - black

Product category: PRO SERIES

## Specification

M Pro Series - Camera Shelf

Article No: 7 350 073 736 638

Type: Part for M Pro Series

Material: Steel, Aluminum, Plastic

Color: Black

Surface Finish: Powder coating

Weight: 2.1 kg

Measurements 25x14.56x66.05cm

Max Load: 5 kg

Installation:

Warranty: 5 years

Please note: Multibrackets products and specifications are in constant change.

View the latest specifications, drawings and images for this product on www.multibrackets.com/6638