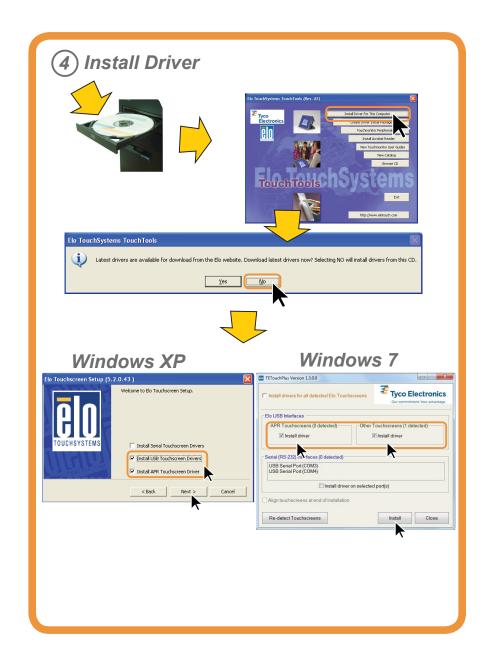

nties of merchantability or fitness for a particular purpose. Elo reserves the right to revise this publication and to make changes from time to time in the content hereof without obligation of Elo to notify any person of such revisions or changes.

No part of this publication may be reproduced, transmitted, transcribed, stored in a retrieval system, or translated into any language or computer language, in any form or by any means, including, but not limited to, electronic, magnetic, optical, chemical, manual, or otherwise without prior written permission of Elo Touch Solutions, inc.

Elo (logo) and Elo Touch Solutions are trademarks of Elo and its Affiliates. Windows is a trademark of Microsoft Corporation.

Copyright © 2012 Elo Touch Solutions, Inc. All Rights Reserved.











|--|