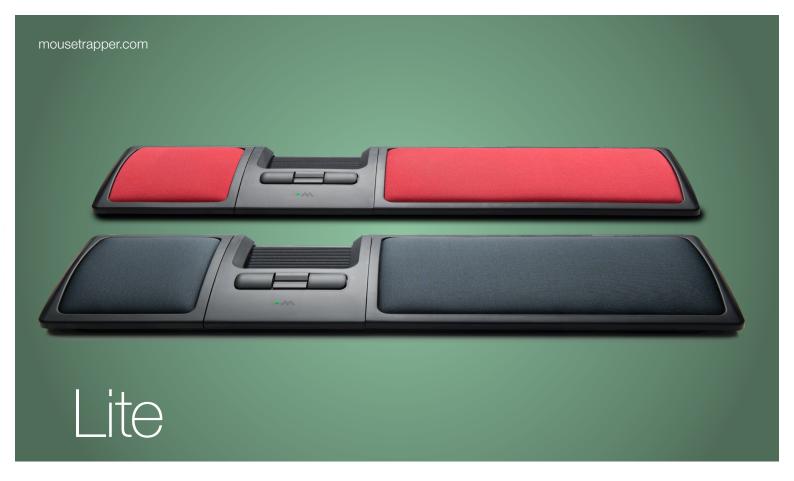

Lite is the base product in the Mousetrapper range, and is designed to suit a full-size keyboard. Lite is an ergonomic alternative to a mouse that prevents repetitive strain injuries and other problems that can occur when you use a conventional mouse.

## Benefits of Lite

Lite is the base product in the Mousetrapper range, and is designed to suit a full-size keyboard. It is intended for users who only need the right-click, double-click, scroll and click functions on Mousetrapper's unique control pad.

Lite also has soft, padded wrist supports available in black or red.

## Key features

- Four buttons with scroll and auto-scroll functions
- Control pad with click function
- USB plug-and-play
- 1500 dpi

#### **Facts**

Width: 495 mmHeight: 25 mmDepth: 125 mmWeight: 670 g

Product code: Red MT115Product code: Black MT114