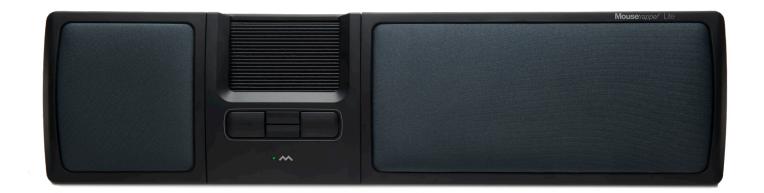

## Key features

- Four buttons with scroll and auto-scroll functions
- Control pad with click function
- USB plug-and-play
- 1500 dpi

#### Mousetrapper's unique control pad

By placing your index, middle and ring fingers on the roller pad you can control the cursor with simple movements as the roller pad moves smoothly in two dimensions. You can also click anywhere on the roller pad.