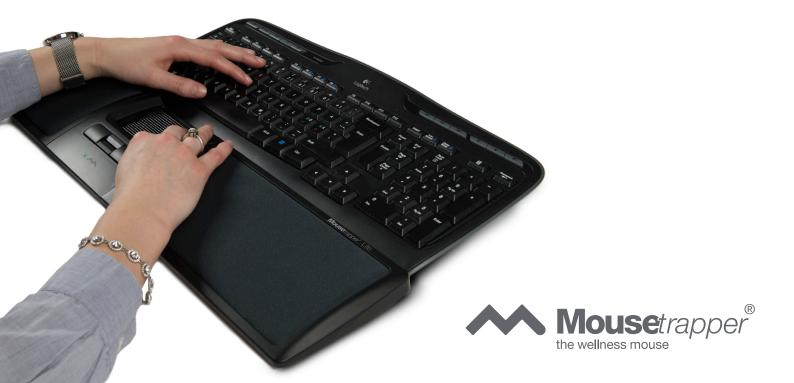

# l ite

Because Mousetrapper is positioned centrally in front of the keyboard it encourages an ergonomically healthy position that keeps your arms close to your body and your hands near the keyboard.

This helps you avoid and in many cases relieve strain injuries that can arise from over-stretching your arm, as you do with a conventional mouse. It eliminates the need to stretch beyond the keyboard while using the mouse. The wide, cushioned wrist supports also relieve strain on your neck, shoulders, arms and wrists.

#### Mousetrapper's unique control pad

By placing your index, middle and ring fingers on the roller pad you can control the cursor with simple movements as the roller pad moves smoothly in two dimensions. You can also click anywhere on the roller pad.