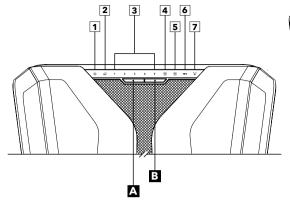

#### Overview

Router

**Ethernet Cable** 

Power Adapter

(varies by region)

Ethernet ports 1-5 LEDs

USB 3.0 port 1 LED

Power LED

USB 3.0 port 2 LED

WPS LED

WPS button LED On/Off switch

D

WiFi On/Off button

Reset button

USB 3.0 port 2

USB 3.0 port 1

G

J

Ethernet ports 1-5

Internet port

Power On/Off button

Power connector

If you're having problems with the installation, try one of the following:

- Turn off your modem and router and disconnect them. Reboot your modem. Reconnect your router to your modem, and try installing with the Nighthawk app again.
- If you're still unable to install your router using the Nighthawk app, manually install it using the router web interface. Visit http://www.routerlogin.net to access the router web interface.