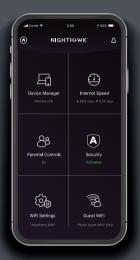

### Do more with the

Check out everything you can do on the Nighthawk app! Pause the Internet, run a speed test, set smart parental controls, and more.