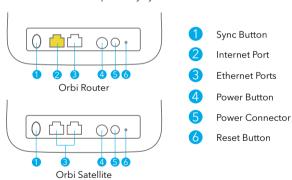

## Let's get started



1

## Download the Orbi app and install your Orbi WiFi system

On your mobile phone, download the Orbi app and follow the setup instructions.



2

# Secure your devices with NETGEAR Armor™

Tap the **Security** icon in your Orbi app to verify that your NETGEAR Armor is activated.

Your Orbi comes with NETGEAR Armor cybersecurity. Armor blocks online threats like hackers and phishing attempts on your devices.



3

## Do more with the app

Check out everything you can do on the Orbi app! Pause the Internet, run a speed test, set smart parental controls, and more.



#### Contents

The number of items in your package depends on which Orbi WiFi system you purchased.



#### Overview

The number of Ethernet ports vary by Orbi model.



June 2020

#### **NETGEAR**

#### NETGEAR, Inc.

350 East Plumeria Drive San Jose, CA 95134, USA © NETGEAR, Inc., NETGEAR and the NETGEAR Logo are trademarks of NETGEAR, Inc. Any non-NETGEAR trademarks are used for reference purposes only.



201-25425-02

#### NETGEAR INTERNATIONAL LTD

Floor 1. Building 3. University Technology Centre Curraheen Road, Cork, T12EF21, Ireland

#### Troubleshooting

If you're having problems with the installation, try one of the following:

- Turn off your modem and Orbi router and disconnect them. Reboot your modem. Reconnect your Orbi router to your modem, and try installing with the Orbi app again.
- If you're still unable to install your Orbi router using the Orbi app, manually install it using the router web interface. Visit orbilogin.com to access th