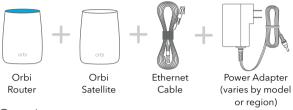

#### Contents

The number of items in your package depends on which Orbi WiFi system you purchased.