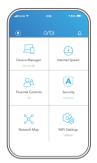

## Do more with the app

Check out everything you can do on the Orbi app! Pause the Internet, run a speed test, set smart parental controls, and more.