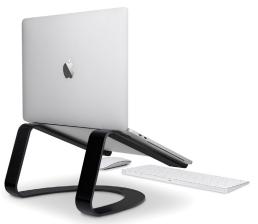

## Curve bends the bar for MacBook stands.

At first glance it looks like a work of art. Look closer and see Curve is an elegant, aluminum MacBook stand. One that lifts MacBook an ergonomically correct 6.5" above your desk, with a 25-degree tilt. Use the matte black Curve to create a more comfortable, more efficient desktop setup by pairing MacBook with your favorite keyboard and mouse. Need to enter a keyboard shortcut or tap your Touch Bar? Curve puts them within easy reach. When it's time to go mobile, unplug your MacBook and roll out leaving a riveting sculpture behind.

## **Key facts:**

- ·Raises screen off desk for improved ergonomics and airflow
- ·Pair with a full-size keyboard & mouse for a comfortable desktop setup
- ·Use alongside an external display for the ultimate dual-screen workstation
- ·Sculpted aluminum design fits all models of MacBook and other laptops