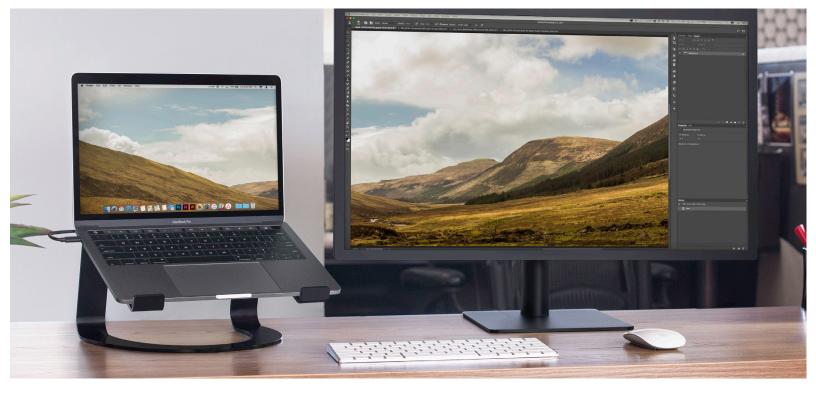

## Curve bends the bar for MacBook stands.

At first glance it looks like a work of art. Look closer and see Curve is an elegant, aluminum MacBook stand. One that lifts MacBook an ergonomically correct 6.5" above your desk, with a 25-degree tilt. Use the matte black Curve to create a more comfortable, more efficient desktop setup by pairing MacBook with your favorite keyboard and mouse. Need to enter a keyboard shortcut or tap your Touch Bar? Curve puts them within easy reach. When it's time to go mobile, unplug your MacBook and roll out leaving a riveting sculpture behind.

## **Key facts:**

- ·Raises screen off desk for improved ergonomics and airflow
- ·Pair with a full-size keyboard & mouse for a comfortable desktop setup
- ·Use alongside an external display for the ultimate dual-screen workstation
- ·Sculpted aluminum design fits all models of MacBook and other laptops