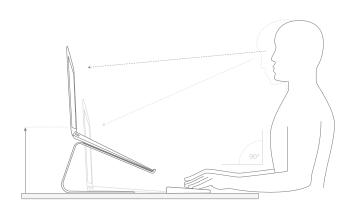

## Curve bends the bar for MacBook stands.

At first glance it looks like a work of art. Look closer and see Curve is an elegant, aluminum MacBook stand. One that lifts MacBook an ergonomically correct 6.5" above your desk, with a 25-degree tilt. Use the matte black Curve to create a more comfortable, more efficient desktop setup by pairing MacBook with your favorite keyboard and mouse. Need to enter a keyboard shortcut or tap your Touch Bar? Curve puts them within easy reach. When it's time to go mobile, unplug your MacBook and roll out leaving a riveting sculpture behind.