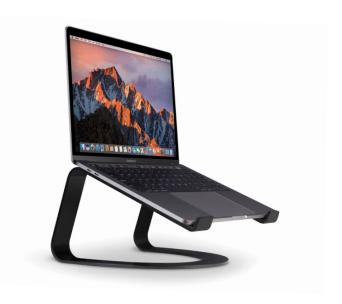

## Curve bends the bar for MacBook stands.

At first glance it looks like a work of art. Look closer and see Curve is an elegant, aluminum MacBook stand. One that lifts MacBook an ergonomically correct 6.5" above your desk, with a 25-degree tilt. Use the matte black Curve to create a more comfortable, more efficient desktop setup by pairing MacBook with your favorite keyboard and mouse. Need to enter a keyboard shortcut or tap your Touch Bar? Curve puts them within easy reach. When it's time to go mobile, unplug your MacBook and roll out leaving a riveting sculpture behind.

## **Key facts:**

- ·Raises screen off desk for improved ergonomics and airflow
- ·Pair with a full-size keyboard & mouse for a comfortable desktop setup
- ·Use alongside an external display for the ultimate dual-screen workstation
- ·Sculpted aluminum design fits all models of MacBook and other laptops