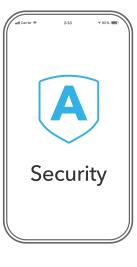

## Download the Orbi app and install your Orbi WiFi system

On your mobile phone, download the Orbi app and follow the setup instructions.

2

Secure your devices with NETGEAR Armor™

Tap the **Security** icon in your Orbi app to verify that your NETGEAR Armor is activated.

Your Orbi comes with NETGEAR Armor cybersecurity. Armor blocks online threats like hackers and phishing attempts on your devices.

Do more with the app

Check out everything you can do on the Orbi app! Run a speed test, pause the Internet, see all the connected devices, and more.