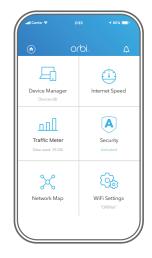

Your Orbi comes with NETGEAR Armor cybersecurity. Armor blocks online threats like hackers and phishing attempts on your devices.

Do more with the app

Check out everything you can do on the Orbi app! Run a speed test, pause the Internet, see all the connected devices, and more.