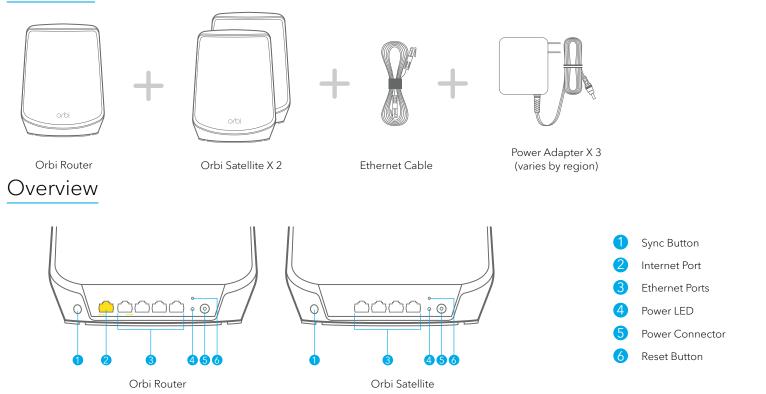

# Let's get started



1

## Download the Orbi app and install your Orbi WiFi system

On your mobile phone, download the Orbi app and follow the setup instructions.



2

Secure your devices with NETGEAR Armor™

Tap the **Security** icon in your Orbi app to verify that your NETGEAR Armor is activated.

Your Orbi comes with NETGEAR Armor cybersecurity. Armor blocks online threats like hackers and phishing attempts on your devices.



Do more with the app

Check out everything you can do on the Orbi app! Run a speed test, pause the Internet, see all the connected devices, and more.

## Contents



## Troubleshooting

If you're having problems with the installation, try one of the following:

- Turn off your modem and Orbi router and disconnect them. Reboot your modem. Reconnect your Orbi router to your modem, and try installing with the Orbi app again.
- If you're still unable to install your Orbi router using the Orbi app, manually install it using the router web interface.
  Visit orbilogin.com to access the router web interface.

For more information, visit netgear.com/orbihelp.

### NETGEAR

NETGEAR, Inc. 350 East Plumeria Drive San Jose, CA 95134, USA © NETGEAR, Inc., NETGEAR and the NETGEAR Logo are trademarks of NETGEAR, Inc. Any non-NETGEAR trademarks are used for reference purposes only.

May 2020



201-26560-01

#### NETGEAR INTERNATIONAL LTD

Floor 1, Building 3, Unive