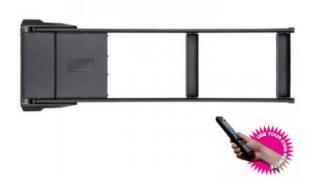

## **M Motorized Swing Mount Large**

Article: 7 350 022 734 500

Multibrackets M Motorized Swing Mount Large - Mounting kit ( swing arm ) for LCD TV - black - screen

size: 32" - 60" - wall-mountable

Product category: MOTORIZED

## M Motorized Swing Mount Large

For screen size: 32"-60"

**VESA standard:** 200x200 300x200 300x300 400x200 400x400 mm

**Article No:** 7 350 022 734 500

Colour:BlackRecomended max load:30kgDistribution package:3 pcsWarranty:1 year

Remote control: IR remote control (RC5 standard only)

Certification: CE

 Power:
 DC12V, 0,5A

 AC Adapter:
 Input: 100-240VAC

Output: DC 12V - 1A

Distance to wall: 47-990mm

Swing range: 0-90 degrees; left or right