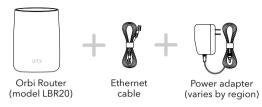

## Let's get started



1

### Download the Orbi app to set up your Orbi Router

Install the Orbi app on your mobile phone or tablet, and follow the setup instructions.

Or, to set up without the app, visit *orbilogin.com* while connected to your Orbi Router.



2

# Secure your devices with NETGEAR Armor

Tap the **Security** icon in your Orbi app to verify that NETGEAR Armor™ is activated.

Your Orbi comes with NETGEAR Armor cybersecurity. Armor blocks online threats like hackers and phishing attempts on your devices.



3

## Do more with the app

Check out everything you can do on the Orbi app! Pause the Internet, run a speed test, set smart parental controls, and more.

#### Contents





- SMA LTE antenna
  connector\*
- S Power LED
- Sync button
- Power connector
- 3 WAN/LAN 1 port
- Reset button
- 4 LAN 2 port
- Nano SIM slot

## Troubleshooting

\*SMA LTE antenna is not included

If you're having problems with the installation, try one of the following:

- Reboot your Orbi Router, and try installing with the Orbi app again.
- Run the Setup Wizard using the web interface.
   Visit orbilogin.com while connected to your Orbi Router to access the web interface.
- Uninstall and reinstall the Orbi app and try again.

For more information, visit https://kb.netgear.com/000061613/.

#### **NETGEAR**

**NETGEAR, Inc.** 350 East Plumeria Drive San Jose, CA 95134, USA © NETGEAR, Inc., NETGEAR and the NETGEAR Logo are trademarks of NETGEAR, Inc. Any non-NETGEAR trademarks are us