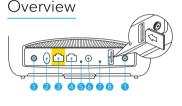

#### Contents

- SMA LTE antenna
  connector\*
- S Power LED
- Sync button
- Power connector
- 3 WAN/LAN 1 port
- Reset button
- 4 LAN 2 port
- Nano SIM slot