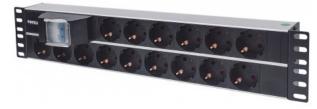

# 19" 2U Rackmount 15-Output Power Distribution Unit (PDU)

With Double Air Switch, 3 m (10 ft.) Power Cord

Part No.: 714051

EAN-13: 0766623714051 | UPC: 766623714051

Intellinet Network Solutions basic rack PDUs (Power Distribution Units) provide reliable power distribution via a single input with multiple output receptacles. Our current range is designed to distribute power from low amperage single phase electrical circuits.

#### Features:

- Outlets: 15
- 2U 19" Rackmount unit
- Power input style: left-end single input
- Bracket installation style: frontal
- Control & Protection functions: Double Air Switch
- Shell color & material: black aluminum
- Relative humidity: 10 90%
- Three-year warranty

#### **Specifications:**

- 2U Rackmount
- Socket/outlet standard: IEC60884
- Outlets: 15
- Cable specification: standard 3 m (10 ft.) power cord
- Size: 482.6 (L) x 44.4 (W) x 88.8 (H) [mm] / 19 (L) x 1.75 (W) x 3.5 (H) [in]
- Electrical rating: 250V AC
- Maximum load current: 16 A