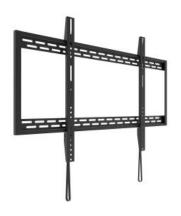

## M Universal Wallmount HD 100kg 900x600

Article: 7 350 073 738 823

M Universal Wallmount HD 100kg 900x600 - Wall mount for LCD / LED panel - arms latch securely - 3mm cold-rolled steel - black - screen size: 60" - 100" - mounting

## M Universal Wallmount HD 100kg 900x600

For screen size: 60-100"

Universal & VESA standard: Max VESA 900x600mm

**Article No:** 7 350 073 738 823

Colour: Black
Max load: 100 kg
Weight: 5.9 kg

**Dimensions:** 1009x630x32mm

Options: Anti-theft: Lock and key (optional)

Warranty: 5 years
Distance to wall: 32mm

Backplate measurement: Landscape: 1009mm (W)

Please note: Multibrackets products and specifications are in constant change.