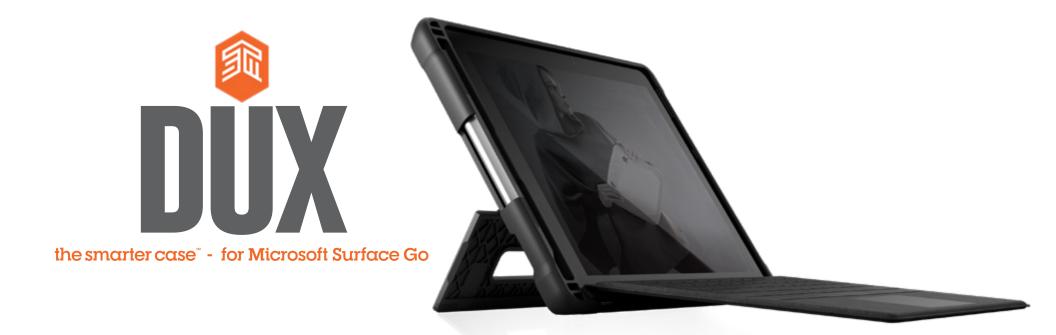

## Best-in-class protection

The Dux is a sleek and rugged case designed to complement the Type Cover and Surface Pen while protecting your Microsoft Surface Go. Our unique, transparent back panel allows the pristine beauty of your device to shine through, and works great for asset tagging at schools or businesses. Slim and lightweight, yet super protective, the Dux has been tested to meet or exceed U.S. Department of Defense 810G drop tests standards.

## **Smarter Features**

- » Mil-Spec Approved tested to meet or exceed U.S. Dept. of Defense Standard 810G protocols (26 drops from 4 feet)
- » Infinity Hinge accommodates a full 180-degree range of angles for typing, drawing, and viewing
- » Portrait/horizontal viewing option with maximum stability
- » Integrated pen storage discreetly secures the instrument to the case while making it easily accessible
- » Transparent case provides the ability to customise with photos or ID tag, or simply let your device shine through
- » Unobstructed access to all ports and buttons
- » Seamless Type Cover compatibility
- » Strong and flexible bumper makes device installation/removal easy with no tools