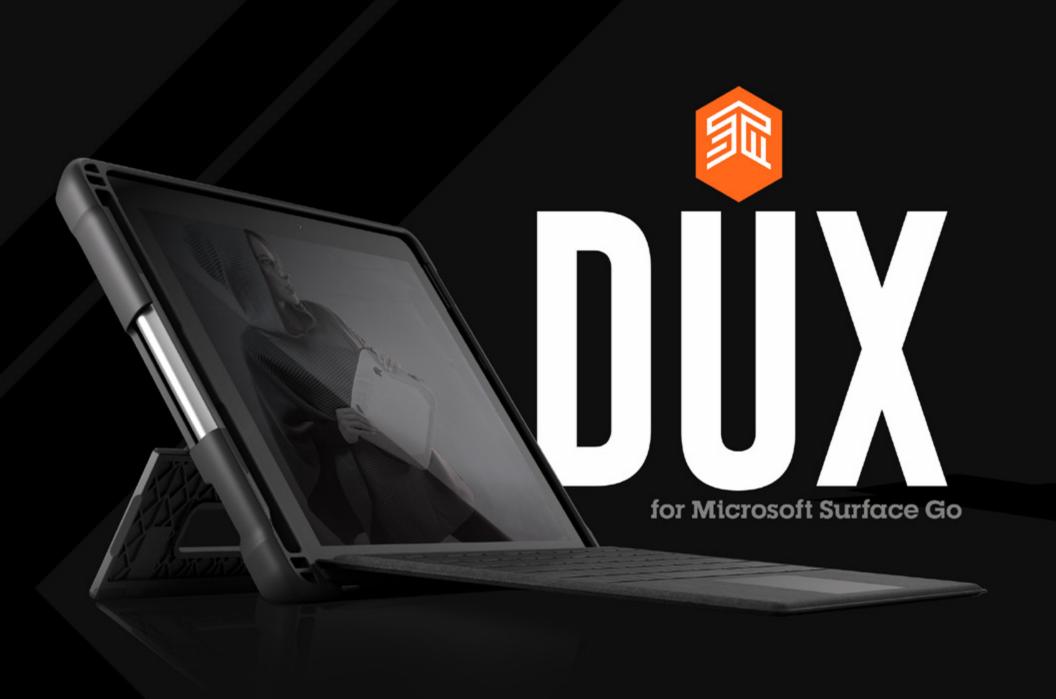

## Best-in-class protection

The Dux is a sleek and rugged case designed to complement the Type Cover and Surface Pen while protecting your Microsoft Surface Go. Our unique, transparent back panel allows the pristine beauty of your device to shine through, and works great for asset tagging at schools or businesses. Slim and lightweight, yet super protective, the Dux has been tested to meet or exceed U.S. Department of Defense 810G drop tests standards.

## **Smarter Features**

- » Mil-Spec Approved tested to meet or exceed U.S. Dept. of Defense Standard 810G protocols (26 drops from 4 feet)
- » Infinity Hinge accommodates a full 180-degree range of angles for typing, drawing, and viewing
- » Portrait/horizontal viewing option with maximum stability
- » Integrated pen storage discreetly secures the instrument to the case while making it easily accessible
- » Transparent case provides the ability to customise with photos or ID tag, or simply let your device shine through
- » Unobstructed access to all ports and buttons
- » Seamless Type Cover compatibility
- » Strong and flexible bumper makes device installation/removal easy with no tools