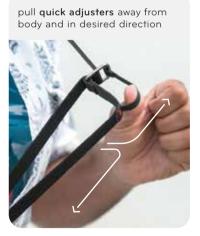

## ultralight & versatile camera strap that fits in your pocket

wear in super stable sling style, or use as shoulder or neck strap

ultra smooth webbing for lightning fast access

quick adjusters rapidly adapt to your needs