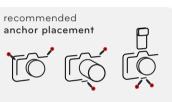

> 57 in max 145 cm

>-< 32 in min 81 cm

anchor link system is universal, quick connecting, and adaptable

anchor mount creates low profile bottom mounting location

> works with peak design pouches and capture clip sold separately