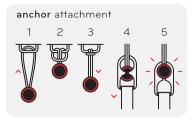

> 57 in max 145 cm

>-< 32 in min 81 cm

anchor link system is universal, quick connecting, and adaptable

anchor mount creates low profile bottom mounting location

> works with peak design pouches and capture clip sold separately