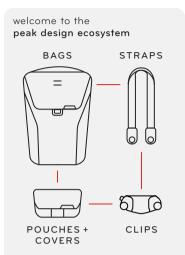

> 57 in max 145 cm

>-< 32 in min 81 cm

anchor link system is universal, quick connecting, and adaptable

anchor mount creates low profile bottom mounting location

> works with peak design pouches and capture clip sold separately