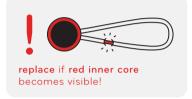

## leash

ultralight camera strap courroie ultralight pour appareil photo ウルトラライト カメラストラップ



## ultralight & versatile camera strap that fits in your pocket

wear in super stable sling style, or use as shoulder or neck strap



ultra smooth webbing for lightning fast access

quick adjusters rapidly adapt to your needs

> 57 in max 145 cm

>-< 32 in min 81 cm

anchor link system is universal, quick connecting, and adaptable











anchor mount creates low profile bottom mounting location

> works with peak design pouches and capture clip sold separately



pkdsn.com/leash



join the peak design community on your favorite social media! #findyourpeak



register to activate your lifetime warranty pkdsn.com/register

more info + videos pkdsn.com/leash