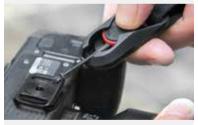

> 57 in max 145 cm

>-< 32 in min 81 cm

anchor link system is universal, quick connecting, and adaptable

anchor mount creates low profile bottom mounting location

> works with peak design pouches and capture clip sold separately