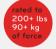

> 57 in max 145 cm

>-< 32 in min 81 cm

anchor link system is universal, quick connecting, and adaptable

anchor mount creates low profile bottom mounting location

> works with peak design pouches and capture clip sold separately