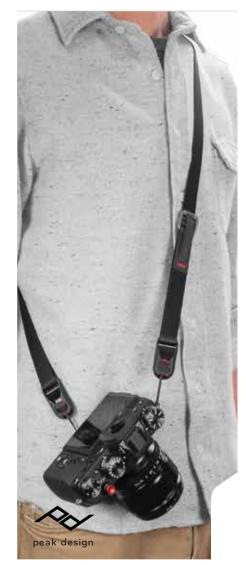

## ultralight & versatile camera strap that fits in your pocket

wear in super stable sling style, or use as shoulder or neck strap

ultra smooth webbing for lightning fast access

quick adjusters rapidly adapt to your needs

> 57 in max 145 cm

>-< 32 in min 81 cm

anchor link system is universal, quick connecting, and adaptable

anchor mount creates low profile bottom mounting location

> works with peak design pouches and capture clip sold separately