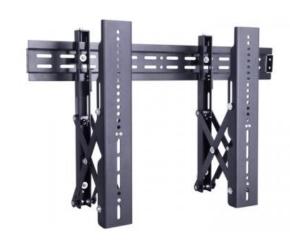

## M Public Video Wall Mount Push 40-70" Black

Article: 7 350 073 730 513

Multibrackets M Public Video Wall Mount Push - Wall mount for LCD / plasma panel - black & slate - screen

size: 37" - 70"

Product category: VIDEO WALLS

## M Public Video Wall Mount Push

For screen size: 37-70"

**VESA standard:** 200x200, 300x300, 400x200, 300x300, 400x400,

600x400

(no 200x100 VESA see technical drawing for details)

**Article No:** 7 350 073 730 513