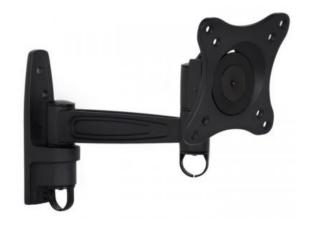

## M VESA Flexarm 360 II Black 75 100 200

Article: 7 350 022 733 282

Multibrackets M VESA Flexarm 360 II - Wall mount for LCD / plasma panel - black - screen size: 15" - 32"

Product category: WALLMOUNTS

## M VESA Flexarm 360 II Black 75x75 100x100 200x100 200x200

For screen size: 15-32" (Recommended up to 32" for 360 rotation)

Universal & VESA standard: 75x75 100x100 200x100 200x200 mm

Article No: 7 350 022 733 282

Size in mm:\* 120x160x250

Weight: 1 kg

Colour: Black

Max load: 15 kg

Min. distance from wall: 85 mm

Max. distance from wall: 260 mm

Tilt: Yes

Rotate: Yes, 360 degrees