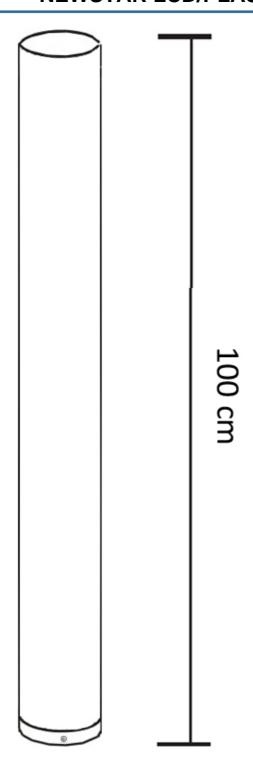

## **NEWSTAR LCD/PLASMA EXTENSION POLE**

The FPMA-CP100 is an extension pole with a lenght of 100 cm. It can be used with the ceiling mounts FPMA-C200, FPMA-C400SILVER & PLASMA-C100.

By using the NewStar FPMA-CP100 extension pole, you are able to enlarge the distance from your LCD/Plasma screen till the ceiling up to a total of 154 cm. This pole is compatible for the LCD/Plasma ceiling mounts FPMA-C200, FPMA-C400SILVER & PLASMA-C100.

This pole needs to be ordered aditionally together with the ceilingmount. The pole replaces the original supplied pole. The diameter of the pole is 6 cm.

Note: for the LCD/Plasma ceiling mount PLASMA-C100 are 2 extension poles needed!

#### **SPECIFICATIONS**

Color Silver Warranty 5 year Max. weight 50 Height 100 cm Screens

EAN code 8717371441920

NewStar Products Europe B.V.

Phone : +31(0)23-5478888 : +31(0)23-5478889 Wateringweg 62/B Fax 2031 EJ HAARLEM Email : info@newstar.nl THE NETHERLANDS Website : www.newstar.eu