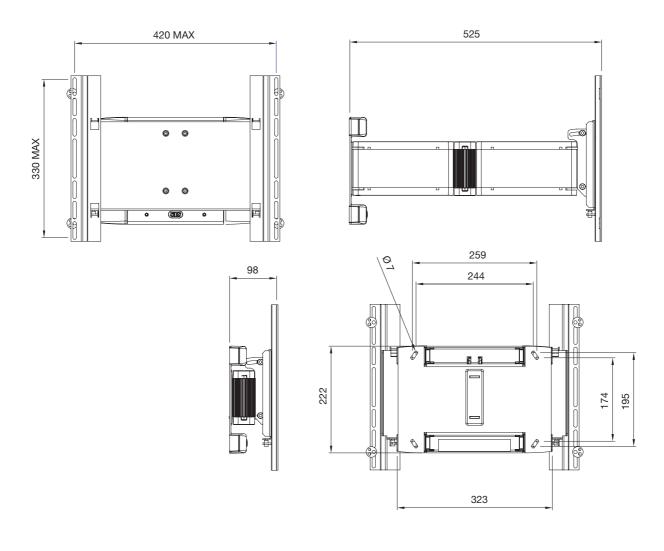

## INFO

- Colour: SilverWeight: approx. 6 kg
- Weight, applo
- Max load: 30 kg
- Only 99 mm proud of wall fully extended 510 mm.
- Tilt 12° forward and 3° backward
- Possible turn of +/- 90°.
- Cabling is fastened to arm.