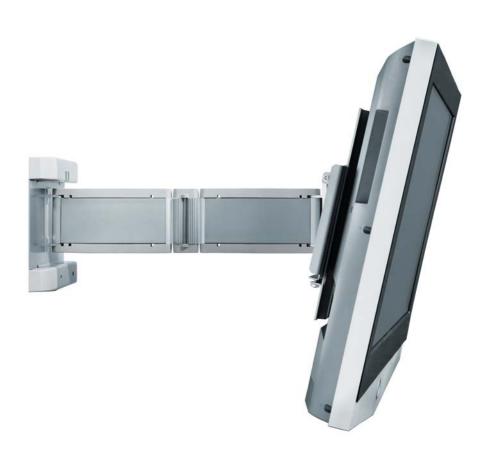

## SMS AERO 3D MEDI

Elegant and clever wall stand with Drag&Drop for medium-sized screens

SMS Aero 3D MEDI is a new line of wall stands for medium-sized screens based upon our successful SMS Aero 3D Light. The clever and elegant three-dimensional arm makes it possible for the screen to be positioned near the wall and extended to the desired position when needed. With the stepless Drag&Drop feature the screen can be turned and angled in almost any way. Just adjust and let go and you'll have the best angle.

## SMS AERO 3D MEDI

SMS Aero 3D MEDI is a elegant, strong and clever wall stand which, with its unique tilt and Drag&Drop feature, positions your screen so that you can see it no matter where you are in the room. No tools required! Suitable for both home and office.

## INFO

- Colour: SilverWeight: approx. 6 kg
- Weight, applo
- Max load: 30 kg
- Only 99 mm proud of wall fully extended 510 mm.
- Tilt 12° forward and 3° backward
- Possible turn of +/- 90°.
- Cabling is fastened to arm.