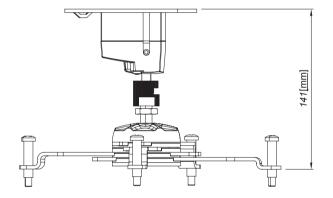

## SMS AERO LIGHT

Handy and stable ceiling bracket for smaller projectors

SMS Aero Light is our handy new ceiling bracket for projectors that weigh up to 12 kg. We have extended the product portfolio with a solid column. For installations where the length of the bracket does not need to be adjusted after mounting, it offers a very stable and affordable solution. The ceiling column can easily be cut on-site to the length of your choice. Connection cables are easily concealed thanks to the use of hidden cable channels.

## SMS AERO LIGHT

SMS Aero Light is based on a stable yet elegant column bracket, which can be cut on site by the installer to the required length. The bracket is easy to mount and can be combined with SMS Unislide. The new ceiling plate allows cable leadthrough, and a practical cable holder is included.