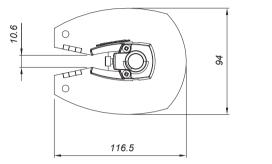

## INFO

- Colours: Silver/Aluminium
- Weight: 1-3 kg
- Max load: 12 kg
- Max tilt: The projector can be turned 360° and tilted 25°.
- Lengths: 250, 500, 700, 1000, 1500 and 2300 mm.
- (Also 75 mm cannot be cut).