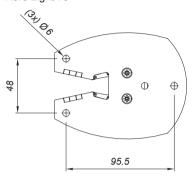

## INFO

- Colours: Silver/Aluminium
- Weight: 1-3 kg
- Max load: 12 kg
- Max tilt: The projector can be turned 360° and tilted 25°.
- Lengths: 250, 500, 700, 1000, 1500 and 2300 mm.
- (Also 75 mm cannot be cut).