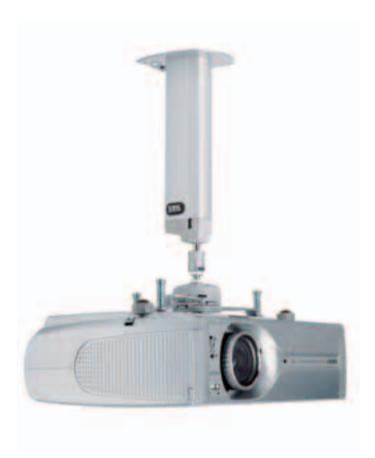

## SMS AERO LIGHT

Handy and stable ceiling bracket for smaller projectors

SMS Aero Light is our handy new ceiling bracket for projectors that weigh up to 12 kg. We have extended the product portfolio with a solid column. For installations where the length of the bracket does not need to be adjusted after mounting, it offers a very stable and affordable solution. The ceiling column can easily be cut on-site to the length of your choice. Connection cables are easily concealed thanks to the use of hidden cable channels.

## SMS AERO LIGHT

SMS Aero Light is based on a stable yet elegant column bracket, which can be cut on site by the installer to the required length. The bracket is easy to mount and can be combined with SMS Unislide. The new ceiling plate allows cable leadthrough, and a practical cable holder is included.