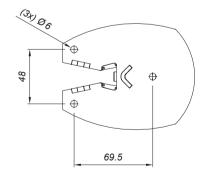

## INFO

- Colours: Silver/Aluminium
- Weight: 1-3 kg
- Max load: 12 kg
- Max tilt: The projector can be turned 360° and tilted 25°.
- Lengths: 250, 500, 700, 1000, 1500 and 2300 mm.
- (Also 75 mm cannot be cut).