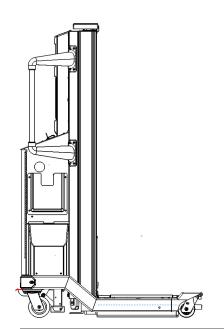

## SL-500X™ ServerLIFT Specifications

## **General Description:**

The SL-500X<sup>™</sup> ServerLIFT is a heavy duty electric lift for servers, switches, UPS devices and other rack-mounted equipment.

The SL-500X™ ServerLIFT loads IT equipment up to 500 lbs. from the side for optimum alignment over the full range of most any standard 19" rack.

| <b>Product Dimensions</b> | US          | Metric |
|---------------------------|-------------|--------|
| Unit Height (Lowered):    | 5 ft 9.4 in | 1.76 m |
| Unit Height (Raised):     | 9 ft 4.2 in | 2.85 m |
| Length                    | 3 ft 8 in   | 1.12 m |
| Width                     | 2 ft 0.5 in | 0.62 m |

| <b>Working Dimensions</b>    | US      | Metric  |
|------------------------------|---------|---------|
| Platform Height-Extended     | 8 ft    | 2.44 m  |
| Platform Height-Stowed       | 5.3 in  | 13.5 cm |
| Platform-Movement (per side) | 6 in    | 15.2 cm |
| Movable Platform-Width       | 14.6 in | 36.8 cm |
| Platform Length              | 24 in   | 61 cm   |
| Total Platform Width         | 21 in   | 53 cm   |
| Rear Caster Diameter         | 5 in    | 12.7 cm |
| Front Caster Diameter        | 4 in    | 10.2 cm |
| Caster Width                 | 2 in    | 5.08 cm |