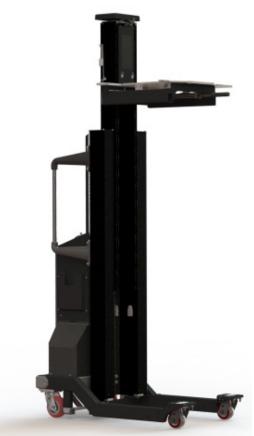

## SL-500X™ ServerLIFT Specifications

## **General Description:**

The SL-500X<sup>™</sup> ServerLIFT is a heavy duty electric lift for servers, switches, UPS devices and other rack-mounted equipment.

The SL-500X™ ServerLIFT loads IT equipment up to 500 lbs. from the side for optimum alignment over the full range of most any standard 19" rack.

## **Features:**

- Powered lifting with the touch of a button.
- TouchSTOP™ sensor prevents overhead damage.
- Side loading with 6" of movement to either side.
- Heavy duty platform resists sagging and twisting.
- Smart Controls for fast lifting and precise alignment.
- Dual locking stabilizer brakes.
- Compact, maneuverable design.
- Non-hydraulic electric winch easily lifts 500 lbs.