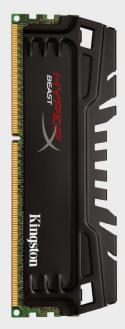

## Viciously aggressive design.

Kingston® HyperX® Beast memory features a dynamic and vicious new heatspreader that maximises thermal dissipation for increased reliability — and a cool, aggressive look that enhances any enthusiasts' system.

HyperX Beast is made from only the best performance-yielding components capable of achieving the highest speeds. It's backed by a lifetime warranty, 100 per cent testing and the legendary reliability that makes Kingston the world's independent memory leader, with 25 years of expertise.