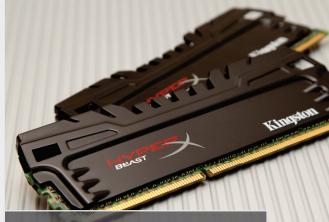

## Viciously aggressive design.

Kingston® HyperX® Beast memory features a dynamic and vicious new heatspreader that maximises thermal dissipation for increased reliability — and a cool, aggressive look that enhances any enthusiasts' system.

HyperX Beast is made from only the best performance-yielding components capable of achieving the highest speeds. It's backed by a lifetime warranty, 100 per cent testing and the legendary reliability that makes Kingston the world's independent memory leader, with 25 years of expertise.