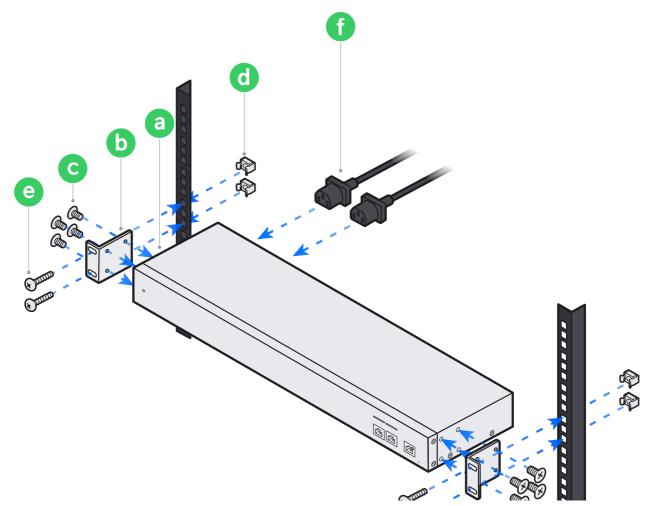

## UniFi WAN Switch RJ45

U

Y

3

5

https://dl.ui.com/qig/usw-wan-rj45/#index

7

If you need further assistance, visit our Help Center or contact Ubiquiti Support.