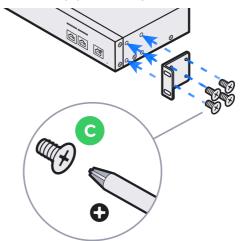

## UniFi WAN Switch RJ45





U





Y











3











5







https://dl.ui.com/qig/usw-wan-rj45/#index











7





If you need further assistance, visit our Help Center or contact Ubiquiti Support.

©2025 Ubiquiti Inc. All rights reserved. Ubiquiti, the Ubiquiti U logo, and UniFi are trademarks or registered trademarks of Ubiquiti Inc. in the United States and in other countries. Apple and the Apple logo are trademarks of Apple Inc., registered in the U.S. and other countries. App Store is a service mark of Apple Inc., registered in the U.S. and other countries. Apple and the Apple logo are trademarks of Google Inc., registered in the U.S. and other countries. Apple and the Apple Inc., registered in the U.S. and other countries. Apple Inc., registered in the U.S. and other countries. Apple Inc., registered in the U.S.