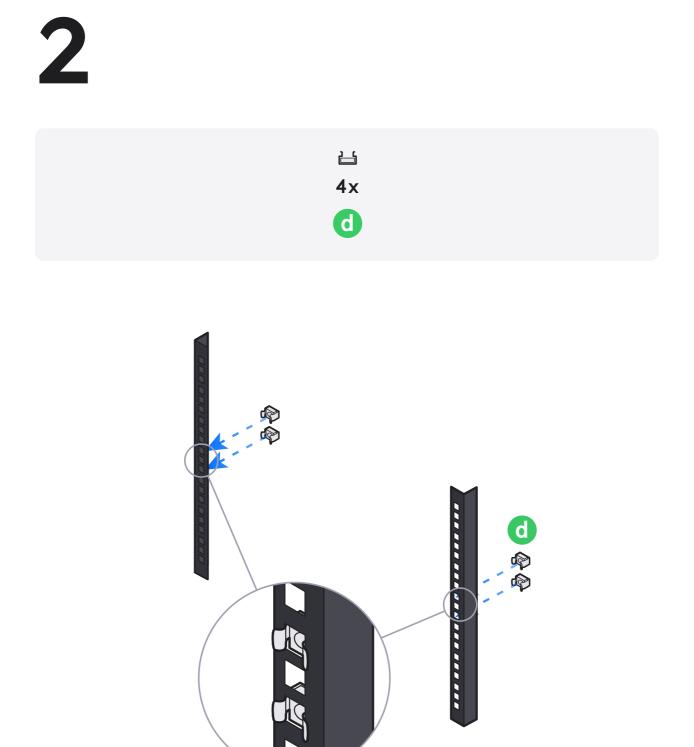

## UniFi WAN Switch RJ45





U





Y











3











5







https://dl.ui.com/qig/usw-wan-rj45/#index











7





If you need further assistance, visit our Help Center or contact Ubiquiti Support.

©2025 Ubiquiti Inc. All rights reserved. Ubiquiti, the Ubiquiti U logo, and UniFi are trademarks or registered trademarks of Ubiquiti Inc. in the United States and in other countries. Apple and the Apple logo are trademarks of Apple Inc., registered in the U.S. and other countries. App Store is a service mark of Apple Inc., registered in the U.S. and other countries. Apple and the Apple logo are trademarks of Google Inc., registered in the U.S. and other countries. Apple and the Apple Inc., registered in the U.S. and other countries. Apple Inc., registered in the U.S. and other countries. Apple Inc., registered in the U.S. a