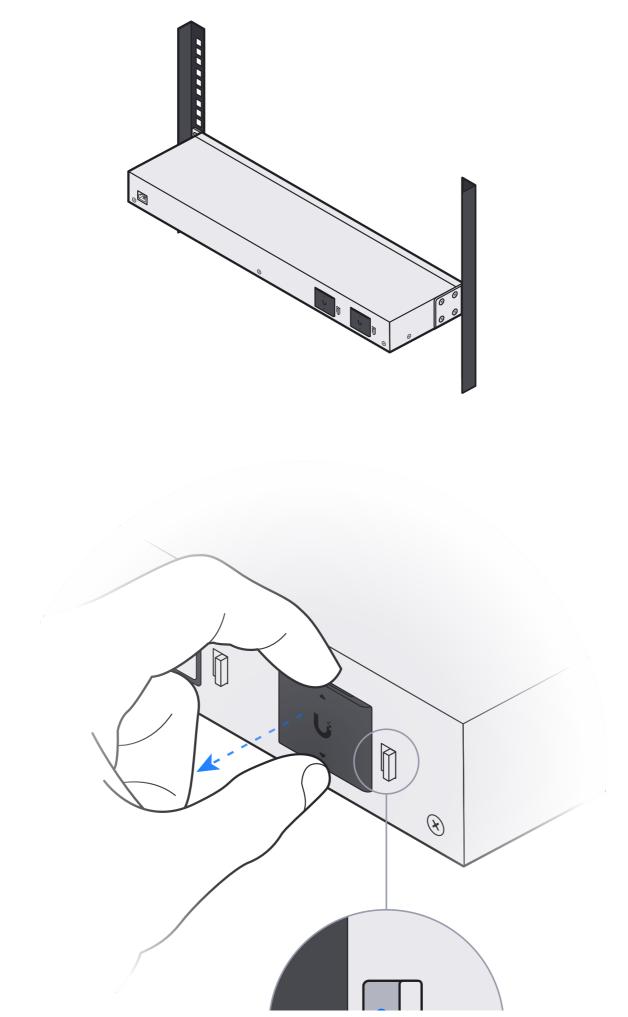

## UniFi WAN Switch RJ45

U

Y

3

5

https://dl.ui.com/qig/usw-wan-rj45/#index

7

If you need further assistance, visit our Help Center or contact Ubiquiti Support.