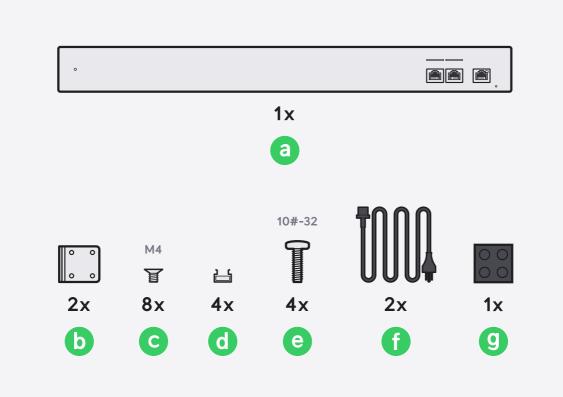

## UniFi WAN Switch RJ45

U

Y

3

5

https://dl.ui.com/qig/usw-wan-rj45/#index

7

If you need further assistance, visit our Help Center or contact Ubiquiti Support.