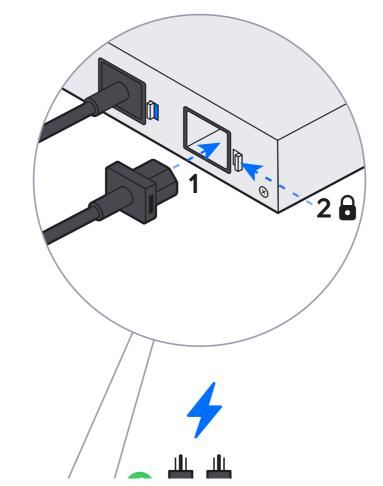

## UniFi WAN Switch RJ45

U

Y

3

5

https://dl.ui.com/qig/usw-wan-rj45/#index

7

If you need further assistance, visit our Help Center or contact Ubiquiti Support.