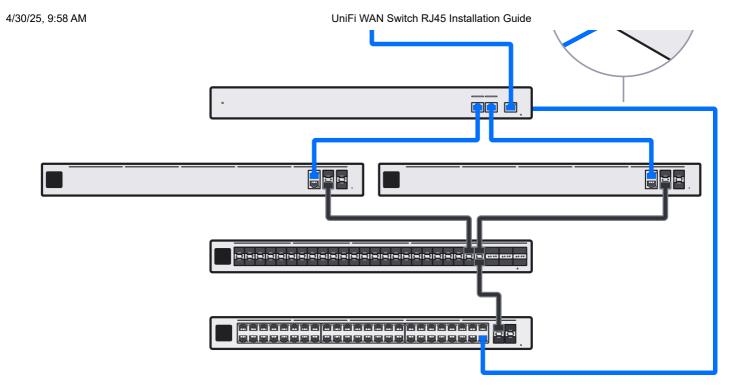

## UniFi WAN Switch RJ45

U

Y

3

5

https://dl.ui.com/qig/usw-wan-rj45/#index

7

If you need further assistance, visit our Help Center or contact Ubiquiti Support.