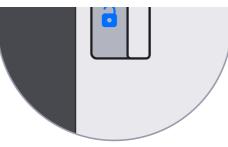

## UniFi WAN Switch RJ45

U

Y

3

5

https://dl.ui.com/qig/usw-wan-rj45/#index

7

If you need further assistance, visit our Help Center or contact Ubiquiti Support.