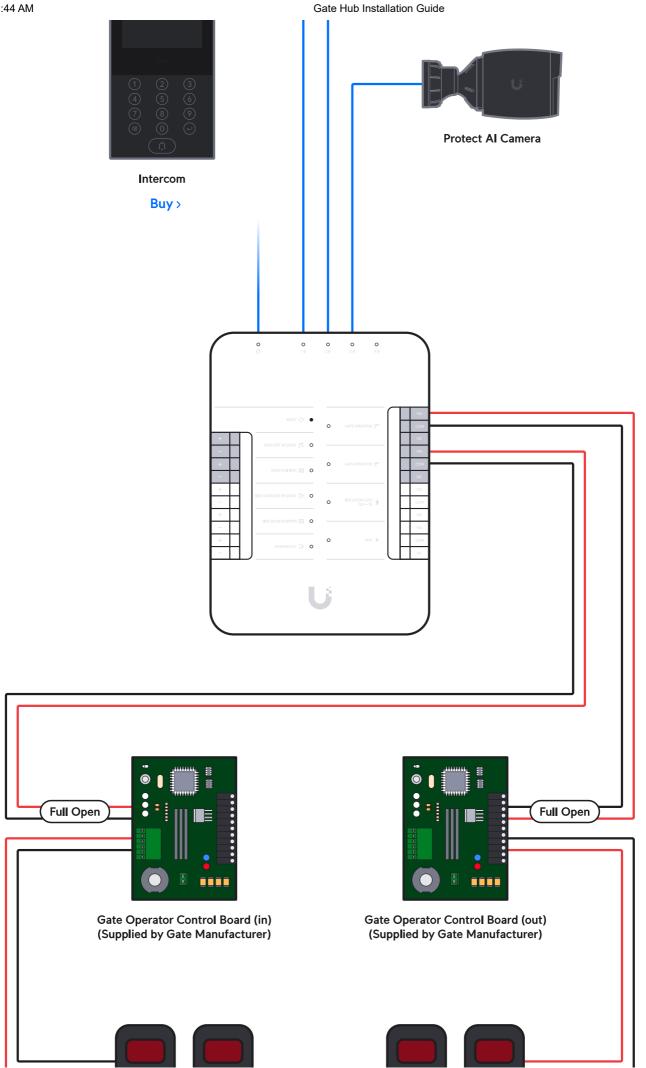

## **Bi-Directional Gates**

https://dl.ui.com/qig/ua-hub-gate/#C

Entrapment Protection Sensor (Supplied by Gate Manufacturer) Entrapment Protection Sensor (Supplied by Gate Manufacturer)

External Power (12-24 V, <1 A)