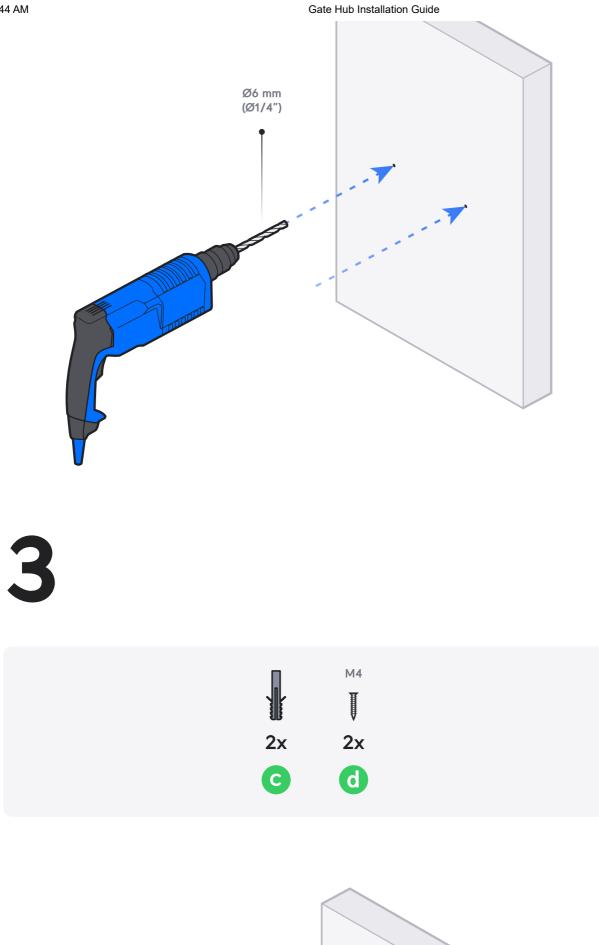

## **Bi-Directional Gates**

































https://dl.ui.com/qig/ua-hub-gate/#C



Entrapment Protection Sensor (Supplied by Gate Manufacturer) Entrapment Protection Sensor (Supplied by Gate Manufacturer)





External Power (12-24 V, <1 A)

6









If you need further assistance, visit our Help Center or contact Ubiquiti Support.

©2024 Ubiquiti Inc. All rights reserved. Ubiquiti, the Ubiquiti U logo, UniFi, and UniFi Access are trademarks or registered trademarks of Ubiquiti Inc. in the United States and in other countries. Apple and the Apple logo are trademarks of Apple Inc., registered in the U.S. and other countries. App Store is a service mark of Apple Inc., registered in the U.S. and other countries. Apple and the countries. Android, Google, Google Play, and the Google Play logo are trademarks of Google L