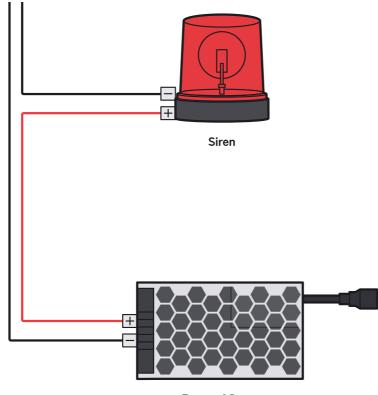

## **Bi-Directional Gates**

https://dl.ui.com/qig/ua-hub-gate/#C

Entrapment Protection Sensor (Supplied by Gate Manufacturer) Entrapment Protection Sensor (Supplied by Gate Manufacturer)

External Power (12-24 V, <1 A)