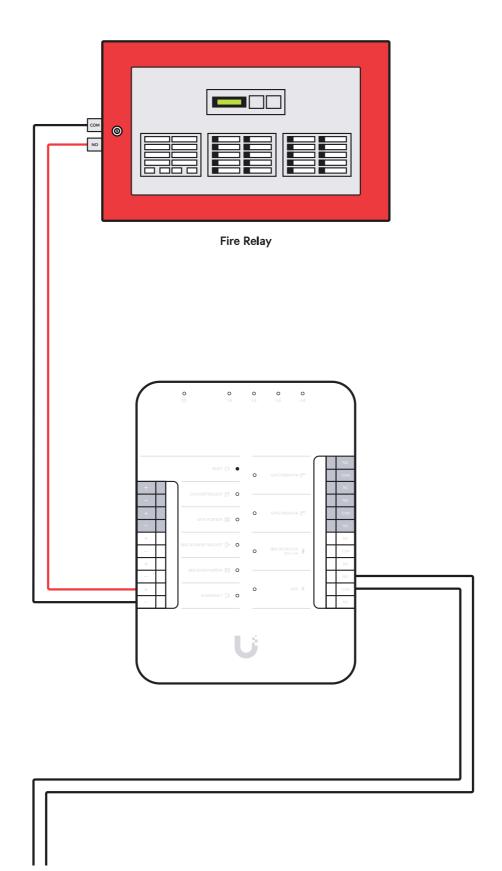

## **Bi-Directional Gates**

https://dl.ui.com/qig/ua-hub-gate/#C

Entrapment Protection Sensor (Supplied by Gate Manufacturer) Entrapment Protection Sensor (Supplied by Gate Manufacturer)

External Power (12-24 V, <1 A)