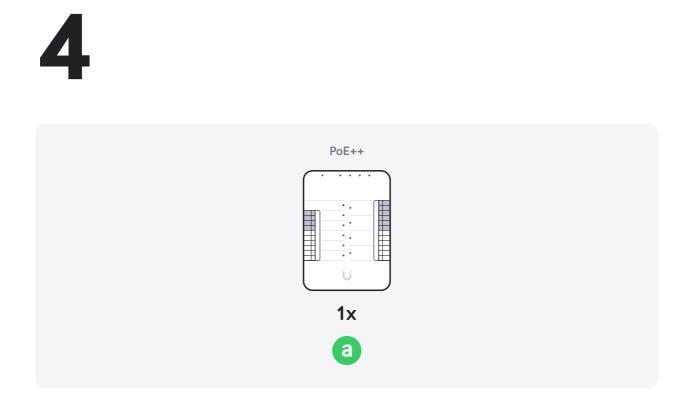

## **Bi-Directional Gates**

































https://dl.ui.com/qig/ua-hub-gate/#C



Entrapment Protection Sensor (Supplied by Gate Manufacturer) Entrapment Protection Sensor (Supplied by Gate Manufacturer)





External Power (12-24 V, <1 A)

6









If you need further assistance, visit our Help Center or contact Ubiquiti Support.

©2024 Ubiquiti Inc. All rights reserved. Ubiquiti, the Ubiquiti U logo, UniFi, and UniFi Access are trademarks or registered trademarks of Ubiquiti Inc. in the United States and in other countries. Apple and the Apple logo are trademarks of Apple Inc., registered in the U.S. and other countries. App Store is a service mark of Apple Inc., registered in the U.S. and other countries. Apple and the countries. Android, Google, Google Play, and the Google Play logo are trademarks of Google LLC.