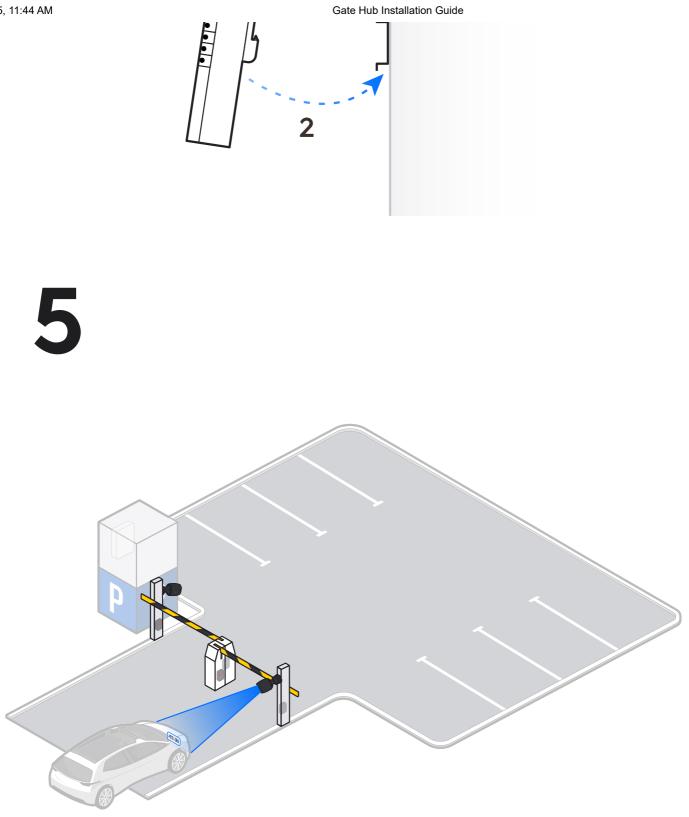

## **Bi-Directional Gates**

https://dl.ui.com/qig/ua-hub-gate/#C

Entrapment Protection Sensor (Supplied by Gate Manufacturer) Entrapment Protection Sensor (Supplied by Gate Manufacturer)

External Power (12-24 V, <1 A)