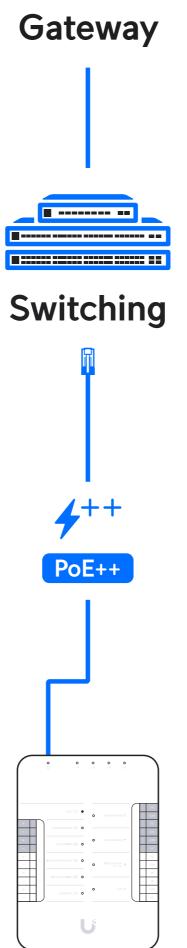

## **Bi-Directional Gates**

https://dl.ui.com/qig/ua-hub-gate/#C

Entrapment Protection Sensor (Supplied by Gate Manufacturer) Entrapment Protection Sensor (Supplied by Gate Manufacturer)

External Power (12-24 V, <1 A)