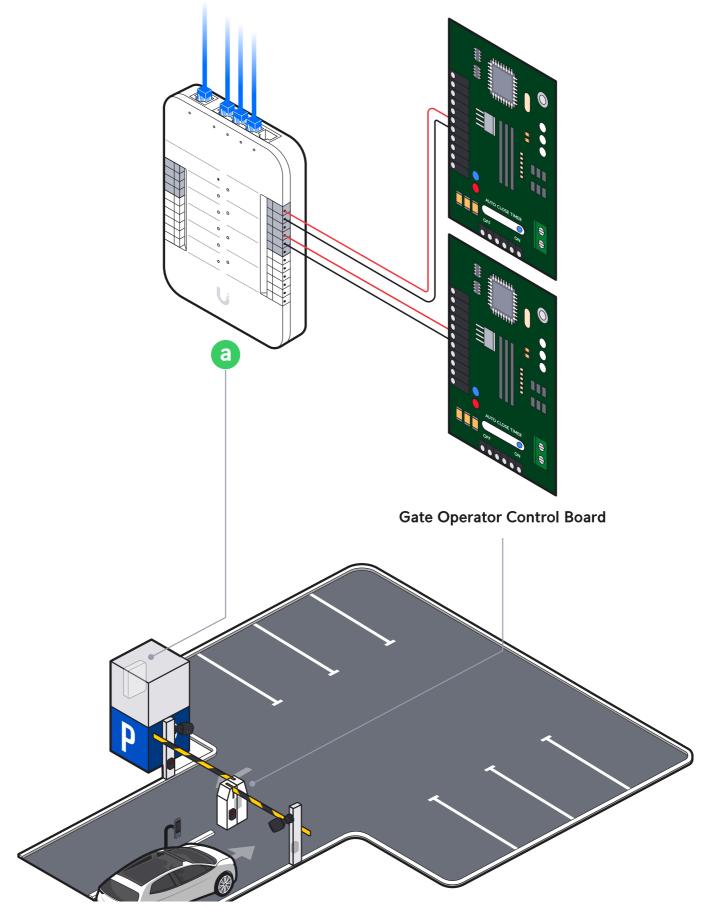

## **Bi-Directional Gates**

https://dl.ui.com/qig/ua-hub-gate/#C

Entrapment Protection Sensor (Supplied by Gate Manufacturer) Entrapment Protection Sensor (Supplied by Gate Manufacturer)

External Power (12-24 V, <1 A)