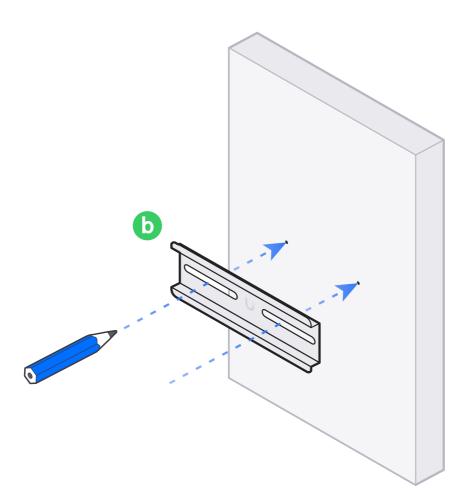

## **Bi-Directional Gates**

https://dl.ui.com/qig/ua-hub-gate/#C

Entrapment Protection Sensor (Supplied by Gate Manufacturer) Entrapment Protection Sensor (Supplied by Gate Manufacturer)

External Power (12-24 V, <1 A)