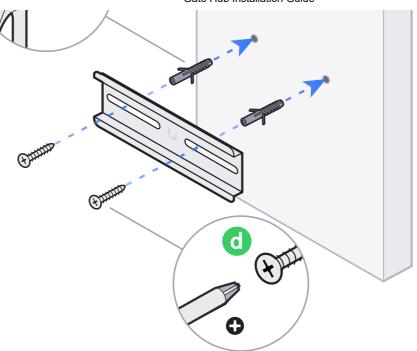

## **Bi-Directional Gates**

































https://dl.ui.com/qig/ua-hub-gate/#C



Entrapment Protection Sensor (Supplied by Gate Manufacturer) Entrapment Protection Sensor (Supplied by Gate Manufacturer)





External Power (12-24 V, <1 A)

6









If you need further assistance, visit our Help Center or contact Ubiquiti Support.

©2024 Ubiquiti Inc. All rights reserved. Ubiquiti, the Ubiquiti U logo, UniFi, and UniFi Access are trademarks or registered trademarks of Ubiquiti Inc. in the United States and in other countries. Apple and the Apple logo are trademarks of Apple Inc., registered in the U.S. and other countries. App Store is a service mark of Apple Inc., registered in the U.S. and other countries. Apple and the countries. Android, Google, Google Play, and the Google Play logo are trademarks of Google LLC.