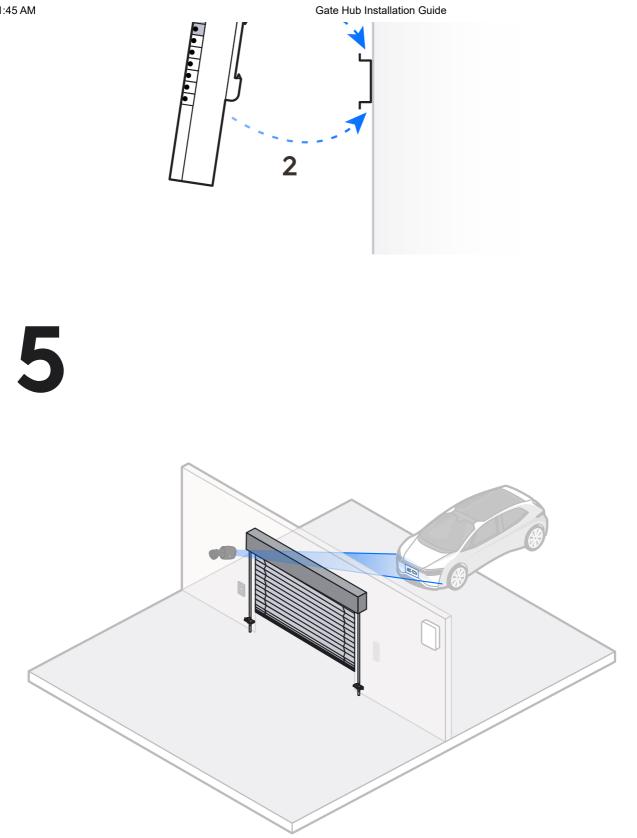

## Gates that Close Manually

Gate Hub Installation Guide

Gate Hub Installation Guide

Garage Position Sensor (Supplied by Gate Manufacturer)

Entrapment Protection Sensor (Supplied by Gate Manufacturer)

External Power (12-24 V, <1 A)