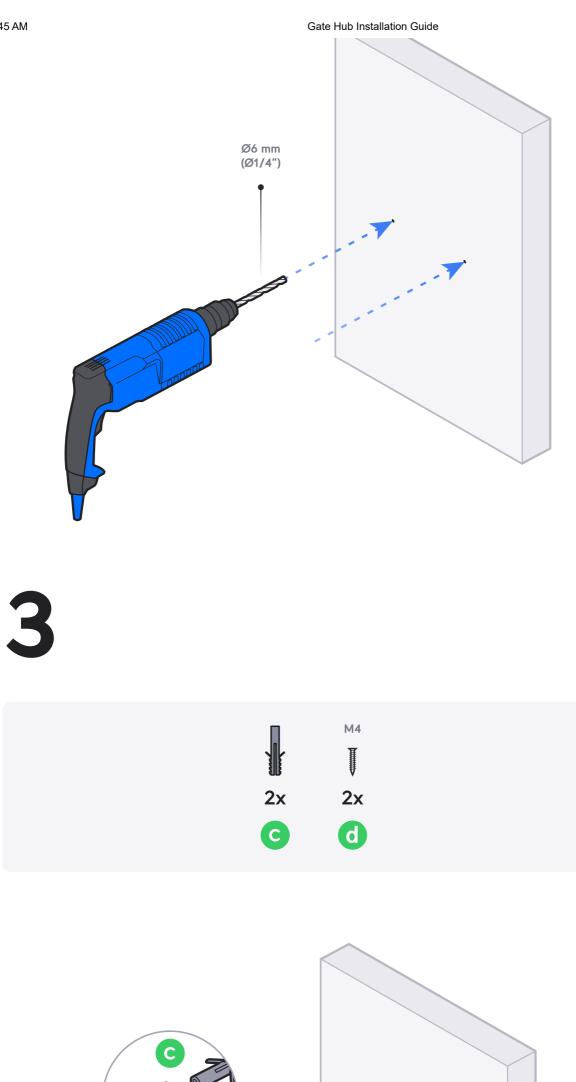

## Gates that Close Manually













Gate Hub Installation Guide













Gate Hub Installation Guide





Garage Position Sensor (Supplied by Gate Manufacturer)



Entrapment Protection Sensor (Supplied by Gate Manufacturer)





External Power (12-24 V, <1 A)





Internet

A



7



If you need further assistance, visit our Help Center or contact Ubiquiti Support.

## Gate Hub Installation Guide

©2024 Ubiquiti Inc. All rights reserved. Ubiquiti, the Ubiquiti U logo, UniFi, and UniFi Access are trademarks or registered trademarks of Ubiquiti Inc. in the United States and in other countries. Apple and the Apple logo are trademarks of Apple Inc., registered in the U.S. and other countries. App Store is a service mark of Apple Inc., registered in the U.S. and other countries. App Store is a service mark of Apple Inc., r