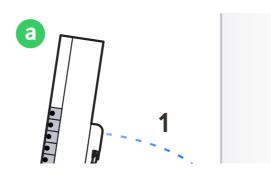

## Gates that Close Manually













Gate Hub Installation Guide













Gate Hub Installation Guide





Garage Position Sensor (Supplied by Gate Manufacturer)



Entrapment Protection Sensor (Supplied by Gate Manufacturer)





External Power (12-24 V, <1 A)





Internet

A



7



If you need further assistance, visit our Help Center or contact Ubiquiti Support.

## Gate Hub Installation Guide

©2024 Ubiquiti Inc. All rights reserved. Ubiquiti, the Ubiquiti U logo, UniFi, and UniFi Access are trademarks or registered trademarks of Ubiquiti Inc. in the United States and in other countries. Apple and the Apple logo are trademarks of Apple Inc., registered in the U.S. and other countries. App Store is a service mark of Apple Inc., registered in the U.S. and other countries. App Store is a service mark of Apple Inc., registered in the U.S. and other count