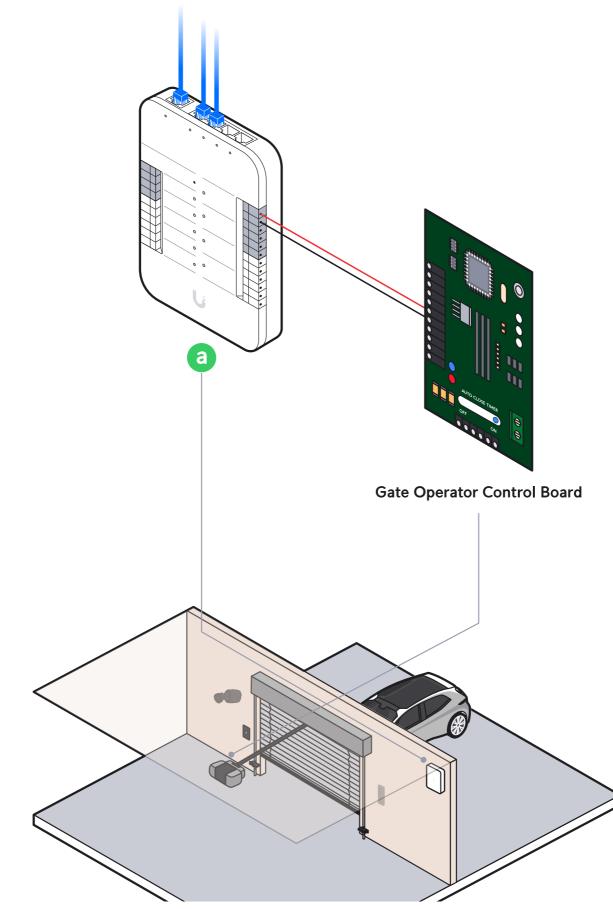

## Gates that Close Manually

Gate Hub Installation Guide

Gate Hub Installation Guide

Garage Position Sensor (Supplied by Gate Manufacturer)

Entrapment Protection Sensor (Supplied by Gate Manufacturer)

External Power (12-24 V, <1 A)