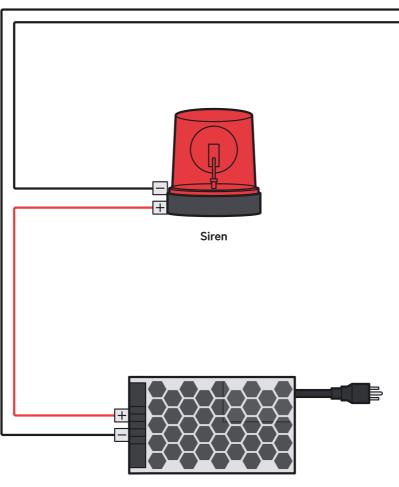

## Gates that Close Manually

Gate Hub Installation Guide

Gate Hub Installation Guide

Garage Position Sensor (Supplied by Gate Manufacturer)

Entrapment Protection Sensor (Supplied by Gate Manufacturer)

External Power (12-24 V, <1 A)