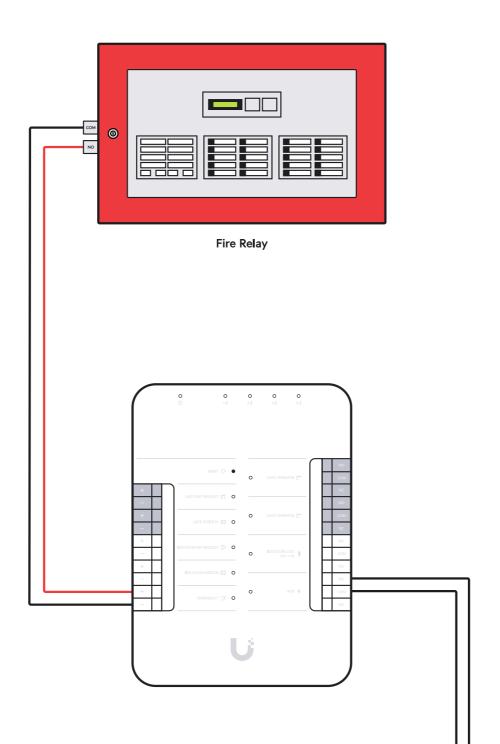

## Gates that Close Manually













Gate Hub Installation Guide













Gate Hub Installation Guide





Garage Position Sensor (Supplied by Gate Manufacturer)



Entrapment Protection Sensor (Supplied by Gate Manufacturer)





External Power (12-24 V, <1 A)





Internet

A



7



If you need further assistance, visit our Help Center or contact Ubiquiti Support.

## Gate Hub Installation Guide

©2024 Ubiquiti Inc. All rights reserved. Ubiquiti, the Ubiquiti U logo, UniFi, and UniFi Access are trademarks or registered trademarks of Ubiquiti Inc. in the United States and in other countries. Apple and the Apple logo are trademarks of Apple Inc., registered in the U.S. and other countries. App Store is a service mark of Apple Inc., registered in the U.S. and other countries. App Store is a service mark of Apple Inc., registered in the U.S. and other countries. Apple Inc., registered in the U.S. and the Google Play logo are trademarks of Google LLC.