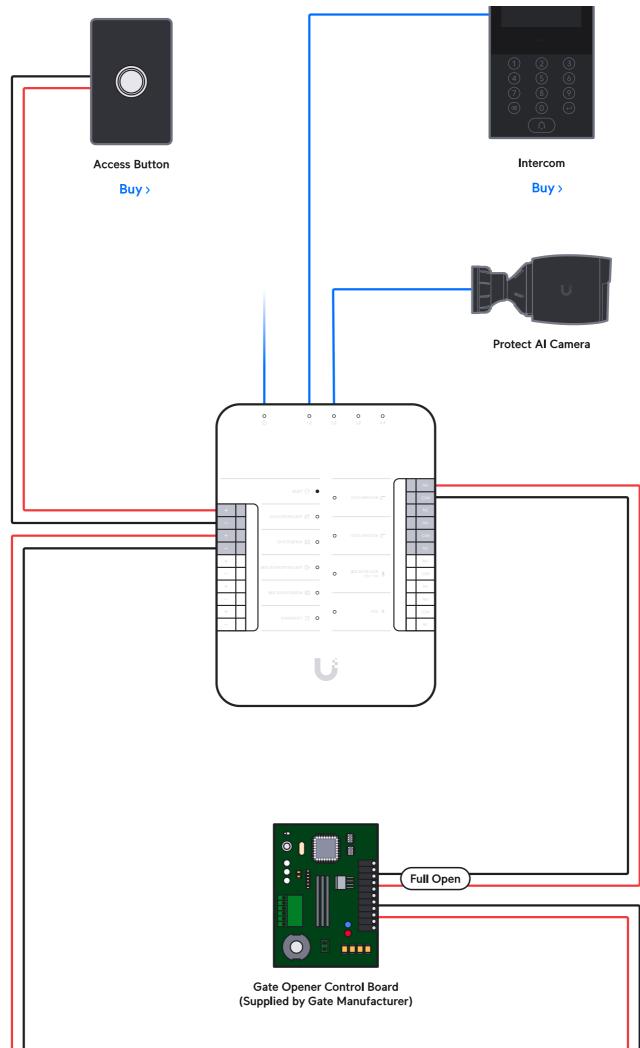

## Gates that Close Manually

Gate Hub Installation Guide

Gate Hub Installation Guide

Garage Position Sensor (Supplied by Gate Manufacturer)

Entrapment Protection Sensor (Supplied by Gate Manufacturer)

External Power (12-24 V, <1 A)