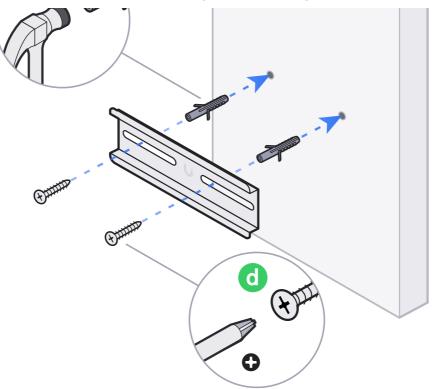

## Gates that Close Manually













Gate Hub Installation Guide













Gate Hub Installation Guide





Garage Position Sensor (Supplied by Gate Manufacturer)



Entrapment Protection Sensor (Supplied by Gate Manufacturer)





External Power (12-24 V, <1 A)





Internet

A



7



If you need further assistance, visit our Help Center or contact Ubiquiti Support.

## Gate Hub Installation Guide

©2024 Ubiquiti Inc. All rights reserved. Ubiquiti, the Ubiquiti U logo, UniFi, and UniFi Access are trademarks or registered trademarks of Ubiquiti Inc. in the United States and in other countries. Apple and the Apple logo are trademarks of Apple Inc., registered in the U.S. and other countries. App Store is a service mark of Apple Inc., registered in the U.S. and other countries. App Store is a service mark of Apple Inc., registered in the U.S. and other