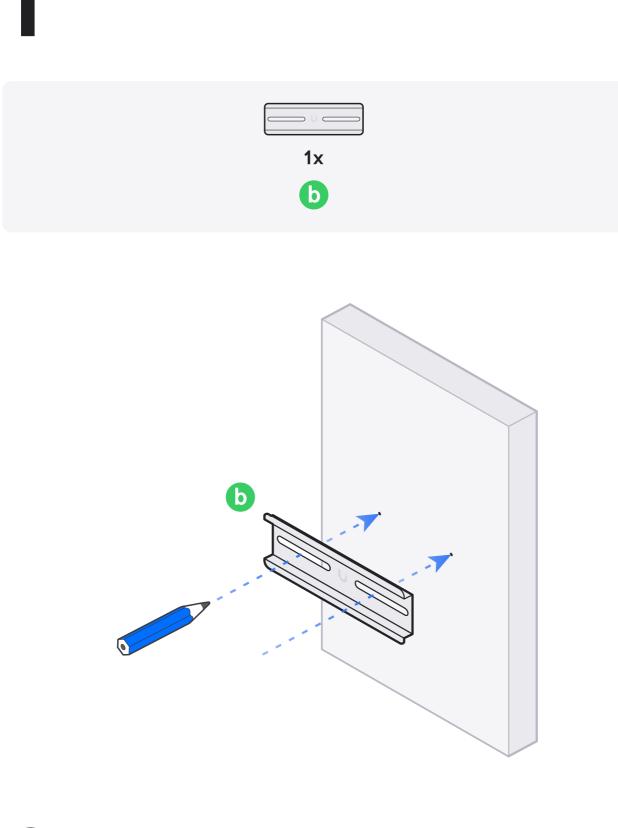

## Gates that Close Manually













Gate Hub Installation Guide













Gate Hub Installation Guide





Garage Position Sensor (Supplied by Gate Manufacturer)



Entrapment Protection Sensor (Supplied by Gate Manufacturer)





External Power (12-24 V, <1 A)





Internet

A



7



If you need further assistance, visit our Help Center or contact Ubiquiti Support.

## Gate Hub Installation Guide

©2024 Ubiquiti Inc. All rights reserved. Ubiquiti, the Ubiquiti U logo, UniFi, and UniFi Access are trademarks or registered trademarks of Ubiquiti Inc. in the United States and in other countries. Apple and the Apple logo are trademarks of Apple Inc., registered in the U.S. and other countries. App Store is a service mark of Apple Inc., registered in the U.S. and other countries. App Store is a service mark of Apple Inc