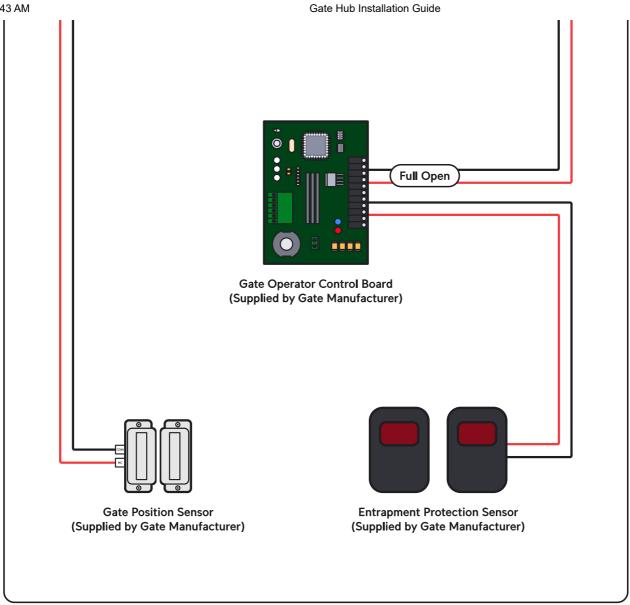

## **Gates that Close Automatically**

External Power (12-24 V, <1 A)

If you need further assistance, visit our Help Center or contact Ubiquiti Support.

©2024 Ubiquiti Inc. All rights reserved. Ubiquiti, the Ubiquiti U logo, UniFi, and UniFi Access are trademarks or registered trademarks of Ubiquiti Inc. in the United States and in other countries. Apple and the Apple logo are trademarks of Apple Inc., registered in the U.S. and other countries. App Store is a service mark of Apple Inc., registered in the U.S. and other countries. Android, Google, Google Play, and the Google Play logo are trademarks of Google LLC.