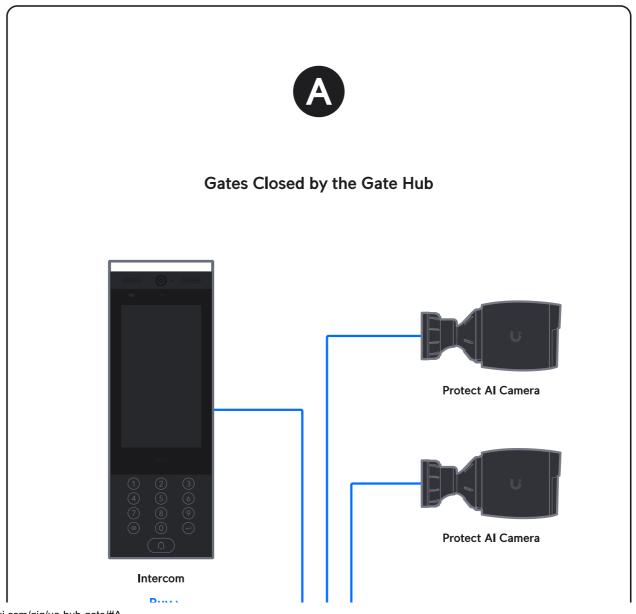

## **Gates that Close Automatically**

External Power (12-24 V, <1 A)

If you need further assistance, visit our Help Center or contact Ubiquiti Support.

©2024 Ubiquiti Inc. All rights reserved. Ubiquiti, the Ubiquiti U logo, UniFi, and UniFi Access are trademarks or registered trademarks of Ubiquiti Inc. in the United States and in other countries. Apple and the Apple logo are trademarks of Apple Inc., registered in the U.S. and other countries. App Store is a service mark of Apple Inc., registered in the U.S. and other countries. Android, Google, Google Play, and the Google Play logo are trademarks of Google LLC.