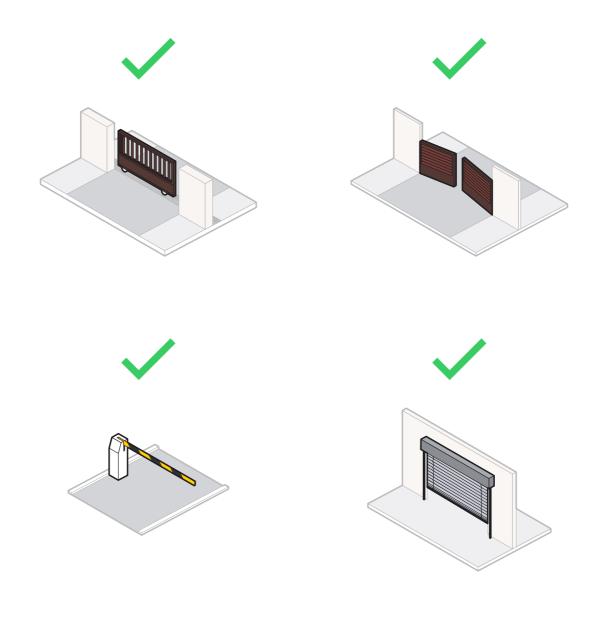

## **Gates that Close Automatically**

External Power (12-24 V, <1 A)

If you need further assistance, visit our Help Center or contact Ubiquiti Support.

©2024 Ubiquiti Inc. All rights reserved. Ubiquiti, the Ubiquiti U logo, UniFi, and UniFi Access are trademarks or registered trademarks of Ubiquiti Inc. in the United States and in other countries. Apple and the Apple logo are trademarks of Apple Inc., registered in the U.S. and other countries. App Store is a service mark of Apple Inc., registered in the U.S. and other countries. Android, Google, Google Play, and the Google Play logo are trademarks of Google LLC.