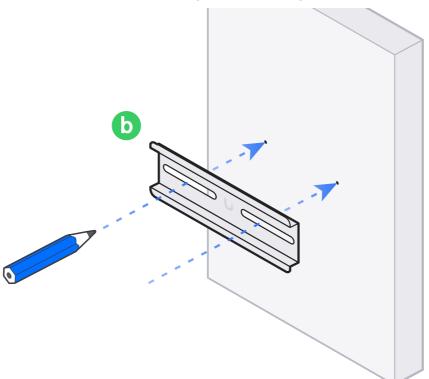

## **Gates that Close Automatically**











































External Power (12-24 V, <1 A)









If you need further assistance, visit our Help Center or contact Ubiquiti Support.

©2024 Ubiquiti Inc. All rights reserved. Ubiquiti, the Ubiquiti U logo, UniFi, and UniFi Access are trademarks or registered trademarks of Ubiquiti Inc. in the United States and in other countries. Apple and the Apple logo are trademarks of Apple Inc., registered in the U.S. and other countries. App Store is a service mark of Apple Inc., registered in the U.S. and other countries. Android, Google, Google Play, and the Google Play logo are trademarks of Google LLC.