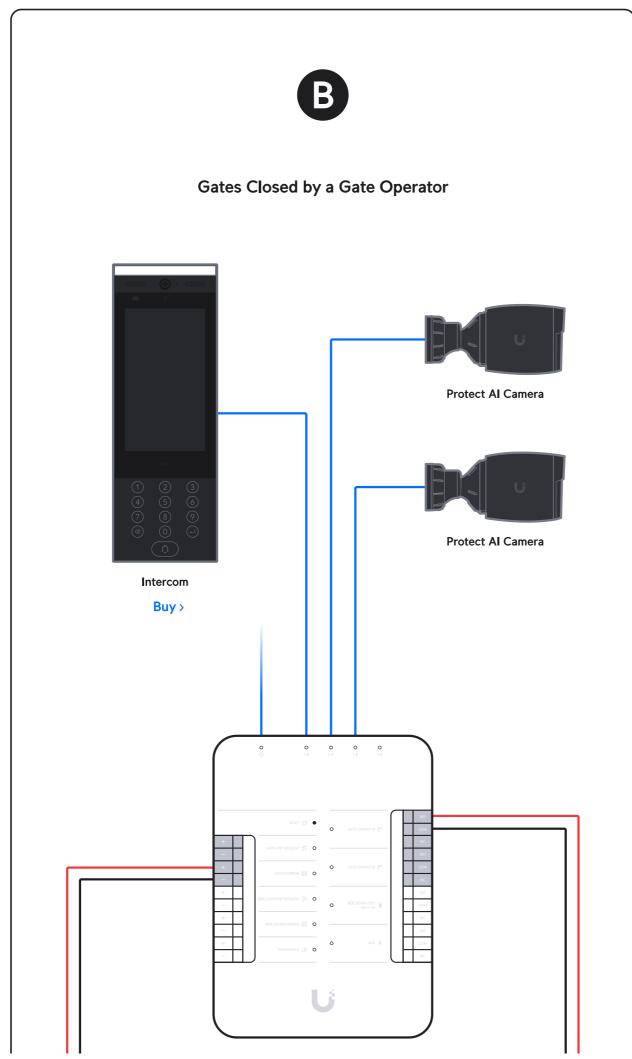

## **Gates that Close Automatically**

External Power (12-24 V, <1 A)

If you need further assistance, visit our Help Center or contact Ubiquiti Support.

©2024 Ubiquiti Inc. All rights reserved. Ubiquiti, the Ubiquiti U logo, UniFi, and UniFi Access are trademarks or registered trademarks of Ubiquiti Inc. in the United States and in other countries. Apple and the Apple logo are trademarks of Apple Inc., registered in the U.S. and other countries. App Store is a service mark of Apple Inc., registered in the U.S. and other countries. Android, Google, Google Play, and the Google Play logo are trademarks of Google LLC.