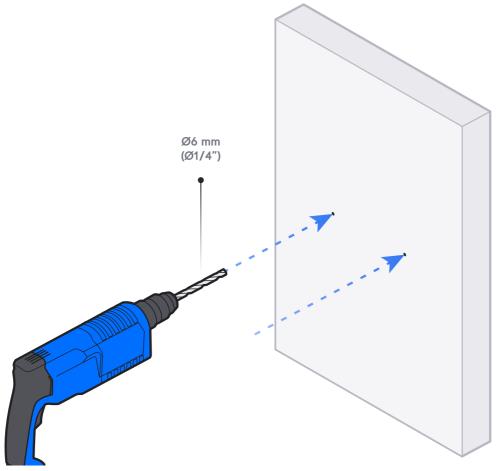

## **Gates that Close Automatically**











































External Power (12-24 V, <1 A)









If you need further assistance, visit our Help Center or contact Ubiquiti Support.

©2024 Ubiquiti Inc. All rights reserved. Ubiquiti, the Ubiquiti U logo, UniFi, and UniFi Access are trademarks or registered trademarks of Ubiquiti Inc. in the United States and in other countries. Apple and the Apple logo are trademarks of Apple Inc., registered in the U.S. and other countries. App Store is a service mark of Apple Inc., registered in the U.S. and other countries. Android, Google, Google Play, and the Google Play logo are trademarks of Google LLC.