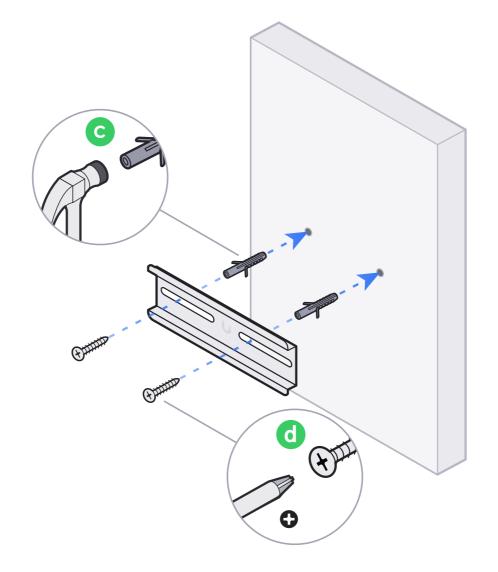

## **Gates that Close Automatically**











































External Power (12-24 V, <1 A)









If you need further assistance, visit our Help Center or contact Ubiquiti Support.

©2024 Ubiquiti Inc. All rights reserved. Ubiquiti, the Ubiquiti U logo, UniFi, and UniFi Access are trademarks or registered trademarks of Ubiquiti Inc. in the United States and in other countries. Apple and the Apple logo are trademarks of Apple Inc., registered in the U.S. and other countries. App Store is a service mark of Apple Inc., registered in the U.S. and other countries. Android, Google, Google Play, and the Google Play logo are trademarks of Google LLC.