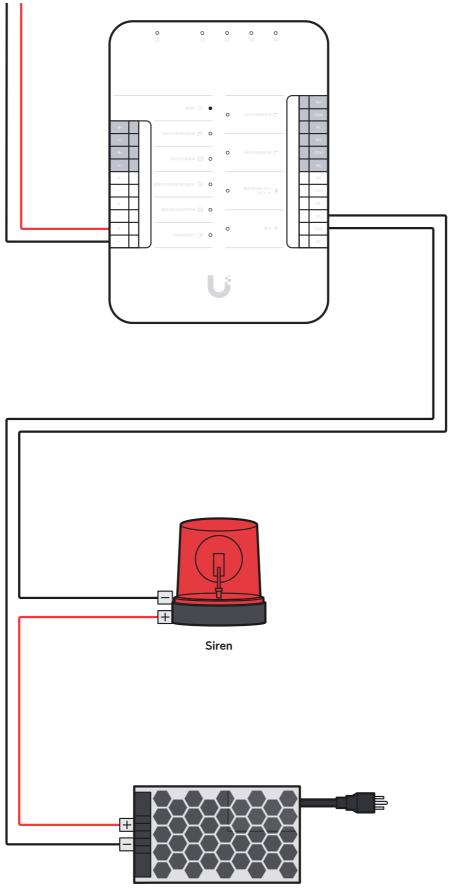

## **Gates that Close Automatically**

External Power (12-24 V, <1 A)

If you need further assistance, visit our Help Center or contact Ubiquiti Support.

©2024 Ubiquiti Inc. All rights reserved. Ubiquiti, the Ubiquiti U logo, UniFi, and UniFi Access are trademarks or registered trademarks of Ubiquiti Inc. in the United States and in other countries. Apple and the Apple logo are trademarks of Apple Inc., registered in the U.S. and other countries. App Store is a service mark of Apple Inc., registered in the U.S. and other countries. Android, Google, Google Play, and the Google Play logo are trademarks of Google LLC.