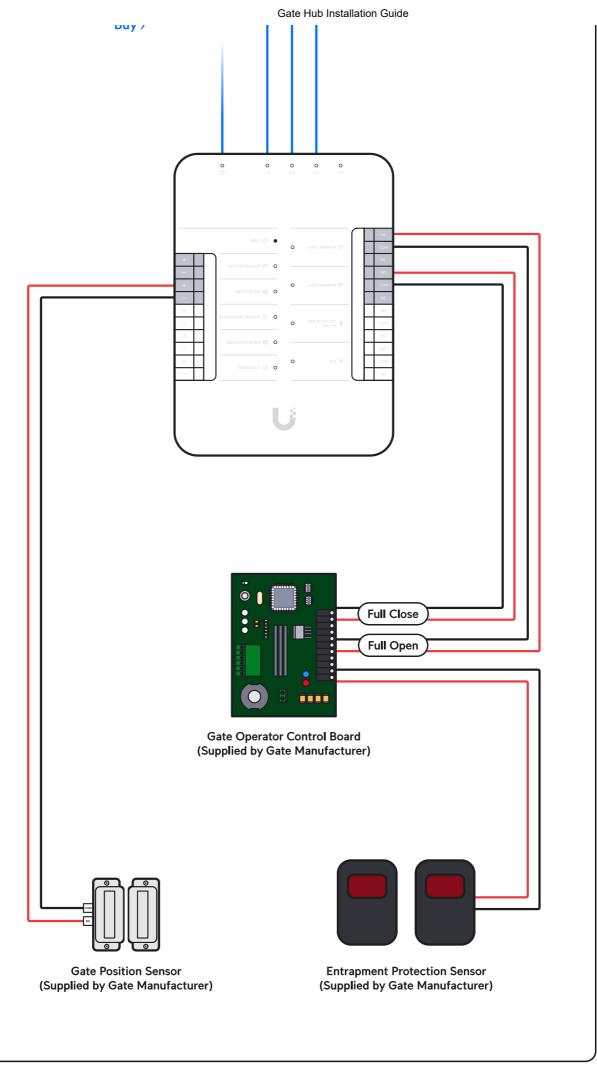

## **Gates that Close Automatically**

External Power (12-24 V, <1 A)

If you need further assistance, visit our Help Center or contact Ubiquiti Support.

©2024 Ubiquiti Inc. All rights reserved. Ubiquiti, the Ubiquiti U logo, UniFi, and UniFi Access are trademarks or registered trademarks of Ubiquiti Inc. in the United States and in other countries. Apple and the Apple logo are trademarks of Apple Inc., registered in the U.S. and other countries. App Store is a service mark of Apple Inc., registered in the U.S. and other countries. Android, Google, Google Play, and the Google Play logo are trademarks of Google LLC.