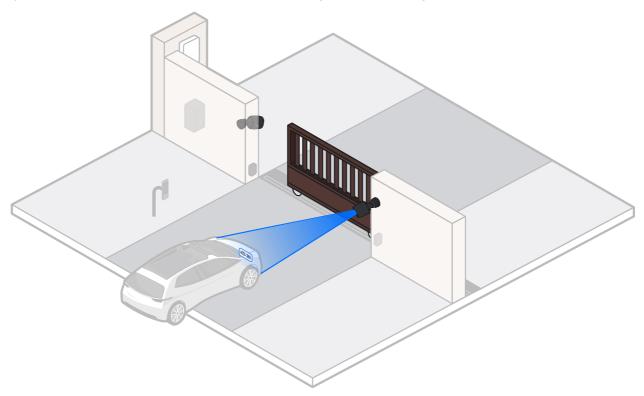

## **Gates that Close Automatically**

External Power (12-24 V, <1 A)

If you need further assistance, visit our Help Center or contact Ubiquiti Support.

©2024 Ubiquiti Inc. All rights reserved. Ubiquiti, the Ubiquiti U logo, UniFi, and UniFi Access are trademarks or registered trademarks of Ubiquiti Inc. in the United States and in other countries. Apple and the Apple logo are trademarks of Apple Inc., registered in the U.S. and other countries. App Store is a service mark of Apple Inc., registered in the U.S. and other countries. Android, Google, Google Play, and the Google Play logo are trademarks of Google LLC.