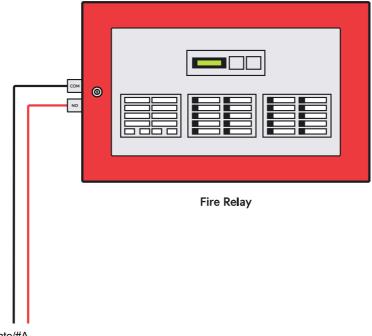

## **Gates that Close Automatically**











































External Power (12-24 V, <1 A)









If you need further assistance, visit our Help Center or contact Ubiquiti Support.

©2024 Ubiquiti Inc. All rights reserved. Ubiquiti, the Ubiquiti U logo, UniFi, and UniFi Access are trademarks or registered trademarks of Ubiquiti Inc. in the United States and in other countries. Apple and the Apple logo are trademarks of Apple Inc., registered in the U.S. and other countries. App Store is a service mark of Apple Inc., registered in the U.S. and other countries. Android, Google, Google Play, and the Google Play logo are trademarks of Google LLC.