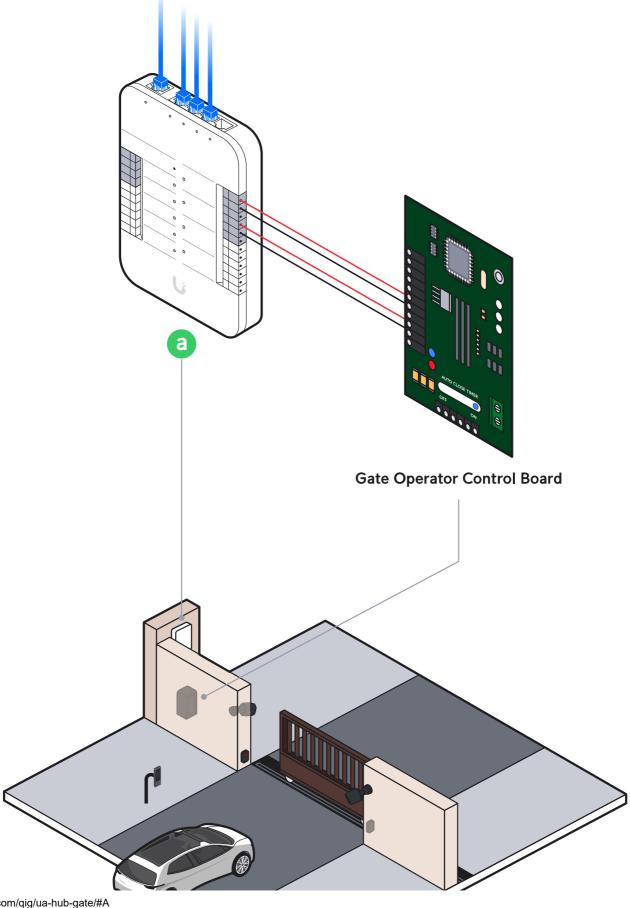

## **Gates that Close Automatically**

External Power (12-24 V, <1 A)

If you need further assistance, visit our Help Center or contact Ubiquiti Support.

©2024 Ubiquiti Inc. All rights reserved. Ubiquiti, the Ubiquiti U logo, UniFi, and UniFi Access are trademarks or registered trademarks of Ubiquiti Inc. in the United States and in other countries. Apple and the Apple logo are trademarks of Apple Inc., registered in the U.S. and other countries. App Store is a service mark of Apple Inc., registered in the U.S. and other countries. Android, Google, Google Play, and the Google Play logo are trademarks of Google LLC.