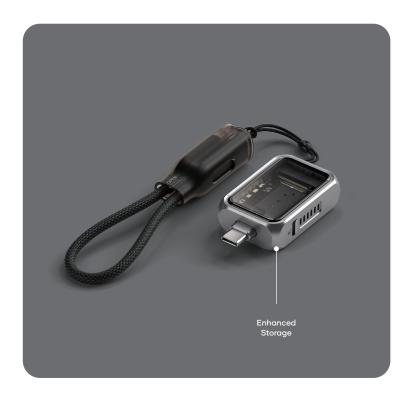

#### **FASTER SPEEDS**

Unlock the full potential of high-speed storage with the Satechi Mini NVMe SSD Enclosure. Optimized to read NVMe solid-state drives with speeds up to 10Gbps, the Enclosure harnesses Gen 2 USB-C technology to transfer files significantly faster than traditional SATA SSDs. It boasts interchangeable storage, giving users the flexibility to switch between multiple SSDs depending on their needs. It also supports Apple ProRes Log, a high-quality video format that enhances shooting and editing capabilities. Small and compact, the Enclosure is perfect for on-the-go use and is crafted with air vents to ensure optimal cooling and performance. Its premium design features a sleek aluminum enclosure with chamfered edges, scratch-resistant tempered glass, a braided cable with a durable plastic cover, and a convenient lanyard.

# **COMPATIBLE DEVICES**

Mac, iPad, iPhone

Steam Deck

PS5

Android devices

Nintendo Switch

DSLR cameras with USB-C ports

Google