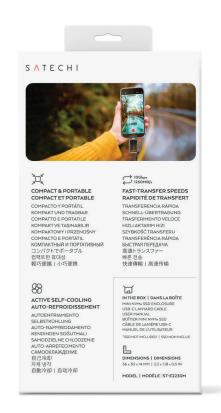

### **FEATURES**

Compact & Portable

Active Self-Cooling

Fast-Transfer Speeds

In the Box:

Mini NVMe SSD Enclosure, USB-C Lanyard Cable and User Manual

Product Dimensions  $56 \times 30 \times 14 \text{ mm}$ 

2.2 x 1.18 x 0.5 in

Package Dimensions

80 x 25 x 140 mm

Weight

35g 1.05 oz