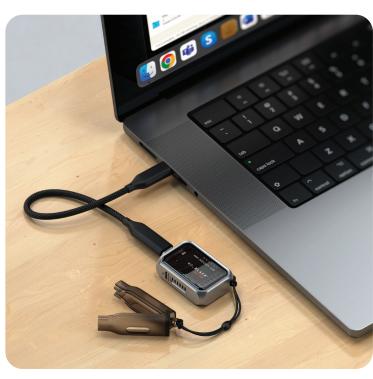

#### **FASTER SPEEDS**

Unlock the full potential of high-speed storage with the Satechi Mini NVMe SSD Enclosure. Optimized to read NVMe solid-state drives with speeds up to 10Gbps, the Enclosure harnesses Gen 2 USB-C technology to transfer files significantly faster than traditional SATA SSDs. It boasts interchangeable storage, giving users the flexibility to switch between multiple SSDs depending on their needs. It also supports Apple ProRes Log, a high-quality video format that enhances shooting and editing capabilities. Small and compact, the Enclosure is perfect for on-the-go use and is crafted with air vents to ensure optimal cooling and performance. Its premium design features a sleek aluminum enclosure with chamfered edges, scratch-resistant tempered glass, a braided cable with a durable plastic cover, and a convenient lanyard.

### **FEATURES**

Compact & Portable

Active Self-Cooling

Fast-Transfer Speeds

In the Box:

Mini NVMe SSD Enclosure, USB-C Lanyard Cable and User Manual

Product Dimensions  $56 \times 30 \times 14 \text{ mm}$ 