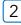

## Add the Orbi satellite

Go to the Orbi app dashboard and tap the top left menu, then ADD SATELLITE.