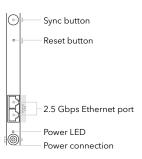

# WELCOME TO A SUPERIOR CLASS OF WIFI. LET'S GET STARTED.





# Launch the Orbi app

If you don't have the Orbi app installed on your mobile phone, scan the  ${\sf QR}$  code below to download it.





## Add the Orbi satellite

Go to the Orbi app dashboard and tap the top left menu, then ADD SATELLITE.





## Sync and finish installation

Follow the prompts to sync your new satellite and complete the installation.



#### CONTENTS



\*Varies by region. Packages in some regions might also include plug adapters.

#### OVERVIEW



#### NEED HELP?

We want you to have the best experience with your new Orbi. You can find setup help online at netgear.com/orbihelp.

#### SUPPORT AND COMMUNITY

Get your questions answered and access the latest downloads at netgear.com/support, and check out our NETGEAR Community at community.netgear.com.

### REGULATORY AND LEGAL

Si ce produit est vendu au Canada, vous pouvez accéder à ce document en français canadien à netgear.com/support/download. (If this product is sold in Canada, you can access this document in Canadian French at netgear.com/support/download.) For regulatory compliance information including the EU Declaration of Conformity, visit netgear.com/about/regulatory. See the regulatory compliance document before connecting the power supply. For NETGEAR's Privacy Policy,