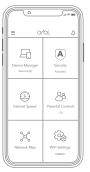

# WELCOME TO A SUPERIOR CLASS OF WIFI. LET'S GET STARTED.





# Launch the Orbi app

If you don't have the Orbi app installed on your mobile phone, scan the  ${\sf QR}$  code below to download it.





## Add the Orbi satellite

Go to the Orbi app dashboard and tap the top left menu, then ADD SATELLITE.





## Sync and finish installation

Follow the prompts to sync your new satellite and complete the installation.



#### CONTENTS



\*Varies by region. Packages in some regions might also include plug adapters.

#### OVERVIEW



#### NEED HELP?

We want you to have the best experience with your new Orbi. You can find setup help online at netgear.com/orbihelp.

#### SUPPORT AND COMMUNITY

Get your questions answered and access the latest downloads at netgear.com/support, and check out our NETGEAR Community at community.netgear.com.

### REGULATORY AND LEGAL

Si ce produit est vendu au Canada, vous pouvez accéder à ce document en français canadien à netgear.com/support/download. (If this product is sold in Canada, you can access this document in Canadian French at netgear.com/support/downl