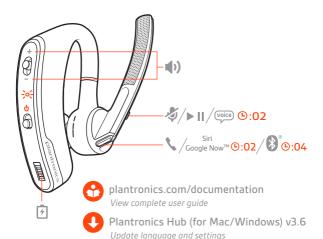

## Sensors / Capteur / 感应器 / 感應器

**Test Sensors** Wearing the headset, tap Call the button. A voice alert means sensors are working. A tone means sensors need resetting. **Reset** Charge for 10 seconds on a flat, non-metallic surface.

## Voyager Legend

plantronics.com/downloads/hub-desktop