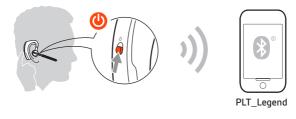

## First-time pair / Premier appairage / 初次配对 / 首次配對

Pair mode / Mode d'appairage / 配对模式 / 配對模式

Fit / Port / 佩戴 / 配戴調整