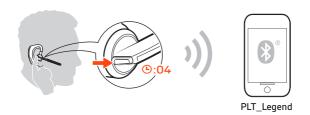

## First-time pair / Premier appairage / 初次配对 / 首次配對

Pair mode / Mode d'appairage / 配对模式 / 配對模式

Fit / Port / 佩戴 / 配戴調整