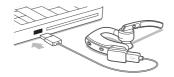

## First-time pair / Premier appairage / 初次配对 / 首次配對

Pair mode / Mode d'appairage / 配对模式 / 配對模式

Fit / Port / 佩戴 / 配戴調整