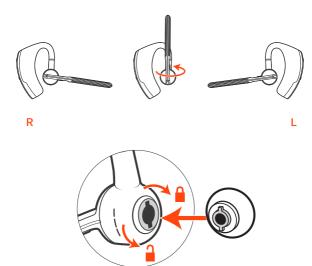

## First-time pair / Premier appairage / 初次配对 / 首次配對

Pair mode / Mode d'appairage / 配对模式 / 配對模式

Fit / Port / 佩戴 / 配戴調整