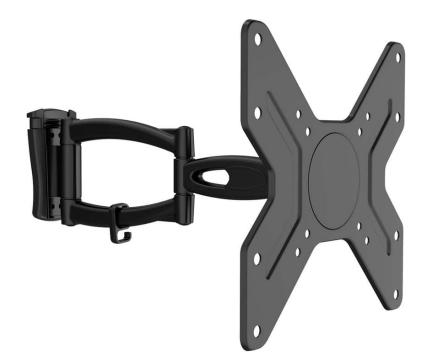

## Prokord Wallmount Tv/monitor 15-27" VESA 75/100/200 Black

## Header

| Turne        | Mall mount |
|--------------|------------|
| AV Furniture |            |
| Model        | DUS341B    |
| Manufacturer | Prokord    |

| Туре                     | Wall mount                  |
|--------------------------|-----------------------------|
| Colour                   | Black                       |
| Recommended Display Size | 10"-27"                     |
| Tilt                     | -5° to 15°                  |
| Pan                      | 180°                        |
| Adjustments              | Pan, Rotation, Tilt         |
| Material                 | Steel                       |
| Cable Management         | Integrated cable management |
| Placing / Mounting       | Wall-mountable              |
| Miscellaneous            |                             |
| Colour Category          | Black                       |
|                          |                             |

| Flat Panel Mount Interface | 100 x 100 mm, 200 x 200 mm, 75 x 75 mm |
|----------------------------|----------------------------------------|
| Max Load Weight            | 15 kg                                  |
| Placing / Mounting         | Wall-mountable                         |