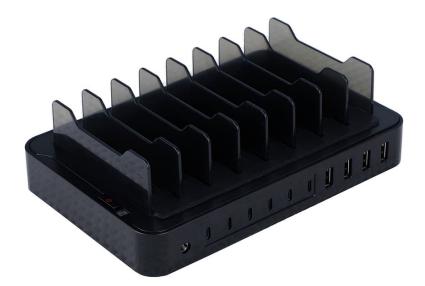

## Cirafon Smart Power Station 10 6xUSB-C 4xUSB-A Max 120W Black

| Manufacturer              | Cirafon                                                  |
|---------------------------|----------------------------------------------------------|
| Model                     | CFPS10-150                                               |
| Packaged Quantity         | 1                                                        |
| Power Device              |                                                          |
| Power Provided            | 150 W                                                    |
| Max Electric Current      | 6 A                                                      |
| Output Connector Type     | 24 pin USB-C, 4 pin USB Type A                           |
| Output Connector Qty      | 10                                                       |
| Fast Charge Technology    | Qualcomm Quick Charge / Power Delivery                   |
| Miscellaneous             |                                                          |
| Colour                    | Black                                                    |
| Cable Details             |                                                          |
| Cables Included           | 2 x USB-C cable, 2 x USB-C to USB-A cable, Power adapter |
| Service & Support Details |                                                          |
| Service & Support         | - 2 years                                                |