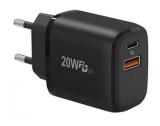

## Cirafon On The Run - Multi#kit Black

Header

Manufacturer Cirafon

Model CC-A2008-20-W

#### **Power Device**

Power Provided 20 W

Max Electric Current 3 A

Output Connector Type 24 pin USB-C, 4 pin USB Type A

Voltage Provided 5, 9, 12 V

Voltage Required AC 100-240 V

Frequency Required 50 - 60 Hz

Output Connector Qty 2

Fast Charge Technology Qualcomm Quick Charge 3.0 / Power Delivery

#### General

Subcategory Power adapters and chargers

Product Type Fast charger adapter

Designed For Mobile phone, Tablet

#### **Miscellaneous**

Colour Black

### **Dimensions & Weight**

Width 3 cm

Depth 8 cm

Height 4.2 cm

Weight 52 g