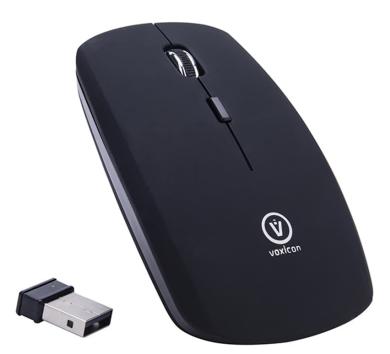

## Voxicon Travel S10WLB Wireless 1600dpi Mouse Black

| Header                            |                       |             |           |               |     |
|-----------------------------------|-----------------------|-------------|-----------|---------------|-----|
| Manufacturer                      | Voxicon               |             |           |               |     |
| Color                             | Black                 |             |           |               |     |
| Input Device                      |                       |             |           |               |     |
| Product Type                      | Mouse                 |             |           |               |     |
| Connectivity Technology           | Wireless              |             |           |               |     |
| Maximum Movement Resolution (DPI) | 1600 dpi              |             |           |               |     |
| Movement Detection Technology     | Optical               |             |           |               |     |
| Performance                       | Realtime              | sensitivity | switching | 800/1200/1600 | dpi |
| Adapted for                       | Right and left-handed |             |           |               |     |
| Dimensions & Weight               |                       |             |           |               |     |
| Width                             | 3.87 cm               |             |           |               |     |
| Depth                             | 9.95 cm               |             |           |               |     |
| Height                            | 0.7 cm                |             |           |               |     |
| Service & Support Details         |                       |             |           |               |     |