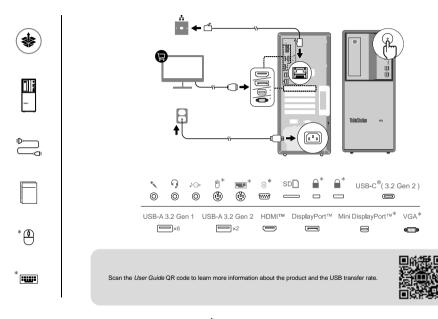

## **ThinkStation** P3 Tower

Lenovo



\*For selected models

## **Expansion Modules**



In the 3.5-inch front-access storage enclosure or 3.5-inch storage drive cages, you can install 3.5-inch storage drive or 2.5-inch storage drive with a storage drive converter.

\*For selected models

## [English]

## European Union (EU) / United Kingdom (UK) — radio frequency and power

This radio equipment operates with the following frequency bands and maximum radiofrequency power:

| Technology          | Frequency band [MHz] | Maximum transmit<br>power |
|---------------------|----------------------|---------------------------|
| WLAN 802.11b/g/n/ax | 2400 - 2483.5        | < 20 dBm                  |

| Technology           | Frequency band [MHz] | Maximum transmit<br>power |
|----------------------|----------------------|---------