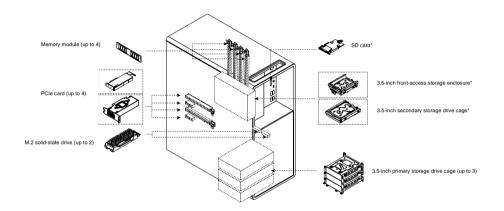

## **Expansion Modules**

In the 3.5-inch front-access storage enclosure or 3.5-inch storage drive cages, you can install 3.5-inch storage drive or 2.5-inch storage drive with a storage drive converter.